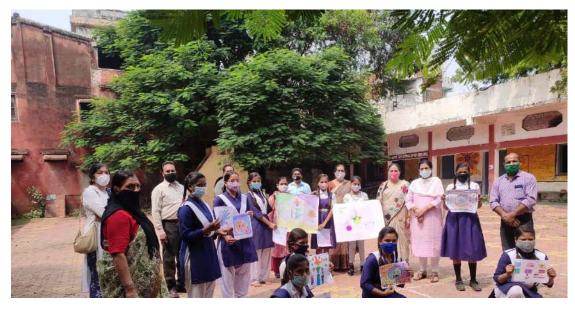

#### Date:15/08/20

Career College, Bhopal Department of Zoology Session 2020-2021

NOTICE

Date:10-8-2020

This is to inform all the life science students of UG & PG that Department of Zoology and Women Empowerment & Literary Cell is going to organize a painting competition on the theme 'Our duty towards the nation during pandemic on the occasion of 'Swantrata Diwas Mahotsav'. Submit your entries on or before 14<sup>th</sup> August 2020 at departmental mail id i.e., zoology@careercollegeindia.com.

#### **Painting Competition**

Women Empowerment cell organized an online Painting Competition during the tough times of the COVID-19 pandemic has elicited an overwhelming response. The event was to encourage artistic expressions of all students to present their emotions, feelings, ideas and innovative thoughts in the theme 'Our duty towards the nation during pandemic'. Ms. Akansha Kashyap won the first prize, Jyotsna Dubey won second prize and Ms. Sakshi won the third prize