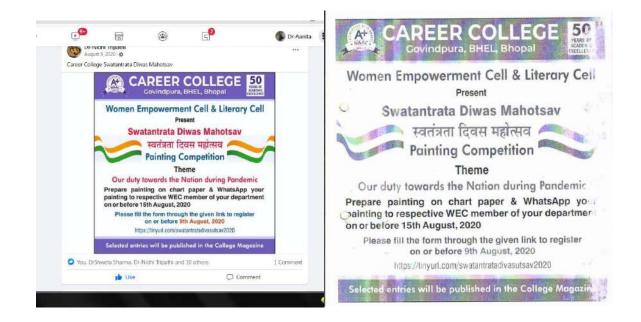

#### Date:15/08/20

Career College, Bhopal Department of Zoology Session 2020-2021

NOTICE

Date:10-8-2020

This is to inform all the life science students of UG & PG that Department of Zoology and Women Empowerment & Literary Cell is going to organize a painting competition on the theme 'Our duty towards the nation during pandemic on the occasion of 'Swantrata Diwas Mahotsav'. Submit your entries on or before 14<sup>th</sup> August 2020 at departmental mail id i.e., zoology@careercollegeindia.com.

#### **Painting Competition**

Women Empowerment cell organized an online Painting Competition during the tough times of the COVID-19 pandemic has elicited an overwhelming response. The event was to encourage artistic expressions of all students to present their emotions, feelings, ideas and innovative thoughts in the theme 'Our duty towards the nation during pandemic'. Ms. Akansha Kashyap won the first prize, Jyotsna Dubey won second prize and Ms. Sakshi won the third prize