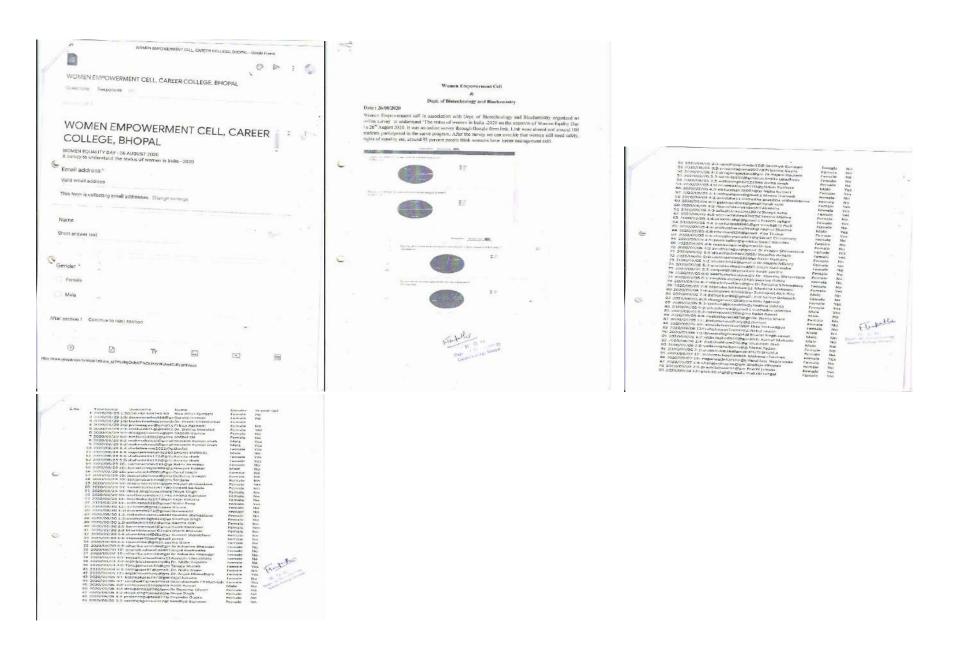

dents to present their emotions, feelings, ideas and innovative thoughts in the theme 'Our duty towards the nation during pandemic'. Ms. Akansha Kashyap won the first prize, Jyotsna Dubey won second prize and Ms. Sakshi won the third prize



#### World Photography Day

#### Date:20/08/20

August 19 is observed as World Photography Day, which aims to inspire photographers across the planet to share a single photo with a simple purpose: to share their world with the world. During Covid 19 pandemic, students are far from nature. On the occasion of World Women Empowerment cell organized a photography competition on the occasion of **'World Photography Day'**. Nature loving students were asked to take artistic photograph while living at home



#### **Women Equality Day**

#### Date:26/08/20



#### World Literacy Day with Hum Foundation

#### Date: 06.09.2020

Department of Library and Information Science organized World Literacy Day with Hum Foundation at Govt. Girls School Jabalpur, M.P. Drawing competition was organized for students on the theme of Importance of Education.



#### **Literacy Day**

#### Date: 08/09/20

WEC organized a quiz competition International Literacy Day 2020 focuses on 'Literacy teaching and learning in the COVID-19 crisis and beyond', especially on the role of educators and changing pedagogies. The theme highlights literacy learning in a lifelong learning perspective, and therefore, mainly focuses on youth and adults. 117 students participated in the quiz, qualified students gets the certificate.

|                                   | Not accepting