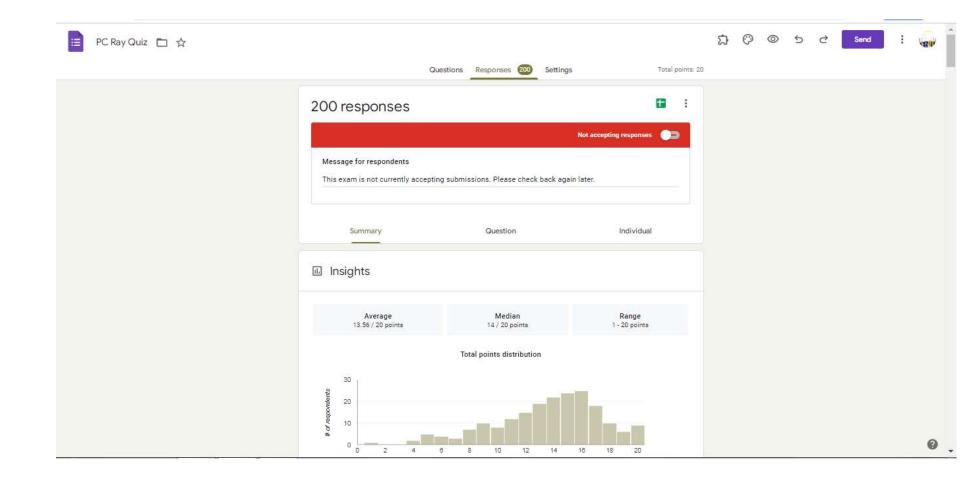

#### P.C. Ray Day

#### Date:02/08/20

Department of Chemistry, Career College Bhopal, organized online quiz competition to commemorate birthday of Professor Prafulla Chandra Ray, Father of Indian Chemical Science. 200 students participated in the quiz, qualified students got the certificate.