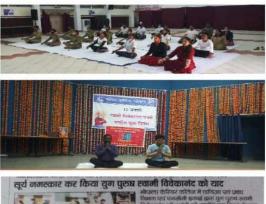

#### उन्हें क्षेत्रीय एव राष्ट्रीय स्तर पर प्रमोट किया जासना समी प्रतियोगियों को ई मीटीफ़केट प्रदान किया. नग्याकार्यक्रम को डो गोपान पांडा (एमवायस्मेंट नोडल ऑफिसर) द्वारा संचालित किया गया। सूर्य **तनरकार कर किया युग पुरुष स्वामी विवेकानंद को याद**

भोपाल। कॅरियर कॉलेज में वाणिजय एव प्रबंध विमान एव एनसीसी इकाई द्वारा बुन पुरुष स्वामी चिवेकानंब की जयंती की राष्ट्रीय युन बिवस के रूप में मनाया भया। स्वीप्रधन कॅरिया कॉलेज के स्वानार में सोशल डिस्टीरेंग के सभी निषमों का पालन करते हुये मानु उदय सॉडिल्व के मेंतुत्व में समुनुष्ठिक सूर्य नमरकार का आयोजन किया मय इस अतरार पर कॉलेज की प्रायार्थ डॉ करनजीत कैर ने कहा कि योन एव प्राणायान की आपने जारावार्थ में कार्यन की की प्राय

त्य

10

U

देनिक जीवन का हिस्सा बनाना अति आवश्क है। उप प्रांचार्या हॉ, अनिता मवीरिया ने मी सूर्य नमस्कार के लान पर में। एकाश डाला। इस कार्यक्रम में एन सी सी केडिट एवं समी विभागों के जान-छानाओं एव प्राध्यापकों ने पूर्ण सहयोग। प्रदान किया। तत्पश्चात घनसीसी केडिटों ने केप्टन नजेज सेलोकर के नेतृत्व में कॉलेज के बाहर पोस्टर्स एवं बेनर्स के साथ करोना वारियर जैसे डॉक्टर्स, पुलिस विमाग, स्प्रकाई कमी घर्ष