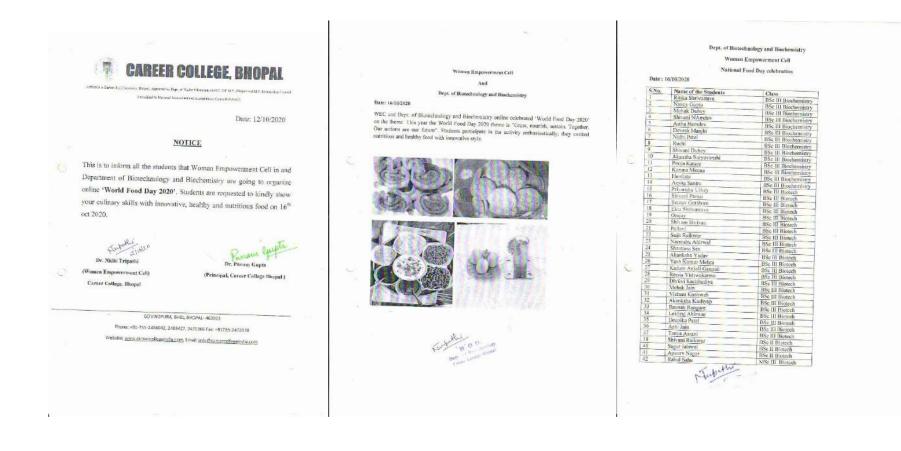

ster competition were organized. Students participated with great zeal and enthusiasm and all were got certificate.







"As we are going through worst face of covid. Stay miles away from alcohol and weed. Ity to improve your stamina and immunity indeed Do yoga and exercise to keep your body fit. Keep your surroundings healthy clean and neat. As it leads to proper functioning of heart beat. And therefore we say." " USE HEART # TO BEAT \$\$"

> Karishma Bhavsar BMLT 3rd YEAR





#### National Non – Violence Day

#### Date: 02/10/2020

On the occasion of National Non – Violence Day, WEC and Dept. of Biotechnology and Biochemistry invited thoughts of students on non – violence and peace. Total 52 students participated in the non-violence drive.



#### World Food Day

#### Date: 16/10/20







#### NCC Day

#### Date: 22/11/20





#### National Law Day or Constitution Day

#### Date: 28/11/20



#### **AIDS Day**

#### Date: 01/12/20

On 1<sup>st</sup> December 2020 Dept. of Biotechnology, Biochemistry and WEC organized Online World AIDS Day slogan writing program on the theme- global solidarity to overcome the challenges posed by COVID-19 on the HIV response. Students write slogans and shared their thoughts in various platforms like what's app etc.





#### World Disability Day

#### Date: 04/12/20

The Paramedical Department celebrated world disability day on 4/12/2020. On this day department of physiotherapy distributed disposable masks to all Economically Weak Class Employees and guided for the Prevention of Covid -19 and taught correctly application of mask and

its