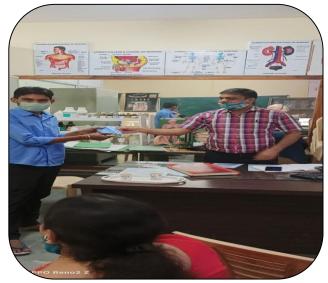

#### World Disability Day

#### Date: 04/12/20

The Paramedical Department celebrated world disability day on 4/12/2020. On this day department of physiotherapy distributed disposable masks to all Economically Weak Class Employees and guided for the Prevention of Covid -19 and taught correctly application of mask and

its necessity .Activity is planned for creating awareness among students for prevention as well as to develop social responsibility among our budding members. Around 20 students have actively participated while mask distribution and faculty members have took the brighter step to teach equality and versatility.