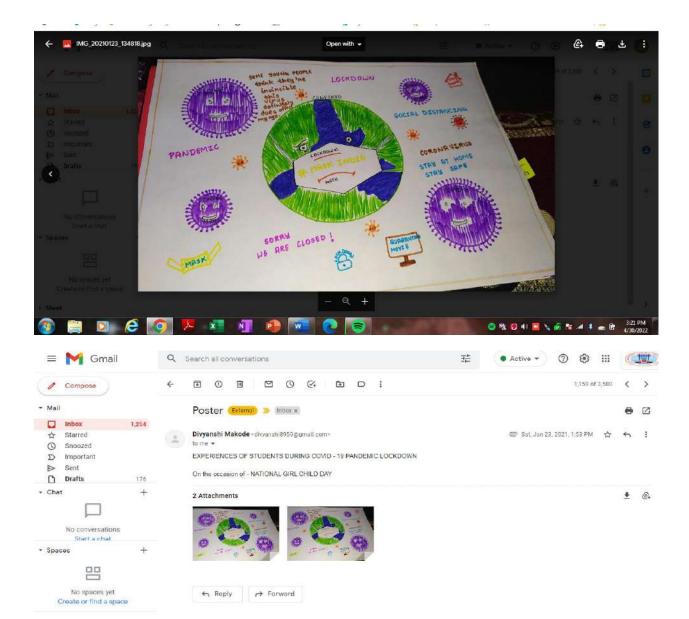

#### National Girl Child Day

#### Date: 24/01/21

Department of Zoology and Women Empowerment Cell organized poster competition on 'Experience of students towards social issues during covid lockdown period' on the ocassion of National Girl Child Day. A total of twenty intercollegiate students participated in the competition. The programme was conducted through online mode. There was enthusiastic response from the students.