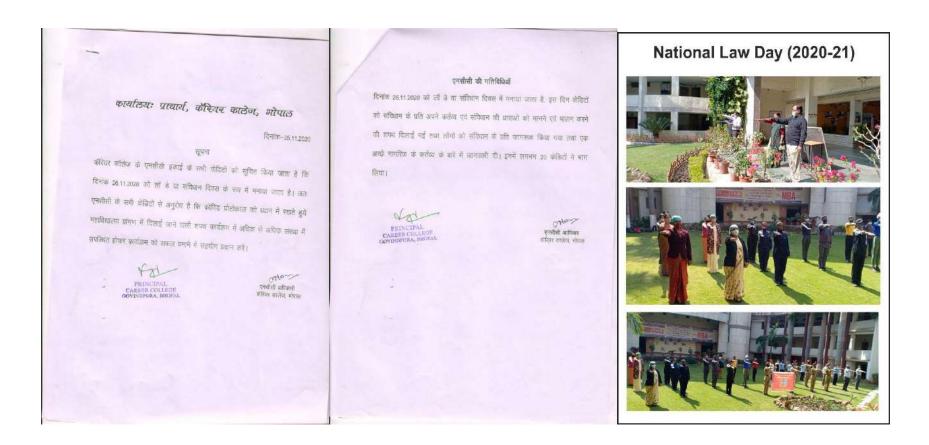

icate.







"As we are going through worst face of covid. Stay miles away from alcohol and weed. Ity to improve your stamina and immunity indeed Do yoga and exercise to keep your body fit. Keep your surroundings healthy clean and neat. As it leads to proper functioning of heart beat. And therefore we say." " USE HEART # TO BEAT \$\$"

> Karishma Bhavsar BMLT 3rd YEAR





#### National Non – Violence Day

#### Date: 02/10/2020

On the occasion of National Non – Violence Day, WEC and Dept. of Biotechnology and Biochemistry invited thoughts of students on non – violence and peace. Total 52 students participated in the non-violence drive.



#### World Food Day

#### Date: 16/10/20







#### NCC Day

#### Date: 22/11/20





#### National Law Day or Constitution Day

#### Date: 28/11/20



#### **AIDS Day**

#### Date: 01/12/20

On 1<sup>st</sup> December 2020 Dept. of Biotechnology, Biochemistry and WEC organized Online World AIDS Day slogan writing program on the theme- global solidarity to overcome the challenges posed by COVID-19 on the HIV response. Students write slogans and shared their thoughts in various platforms like what's app etc.





#### World Disability Day

#### Date: 04/12/20

The Paramedical Department celebrated world disability day on 4/12/2020. On this day department of physiotherapy distributed disposable masks to all Economically Weak Class Employees and guided for the Prevention of Covid -19 and taught correctly application of mask and

its necessity .Activity is planned for creating awareness among students for prevention as well as to develop so