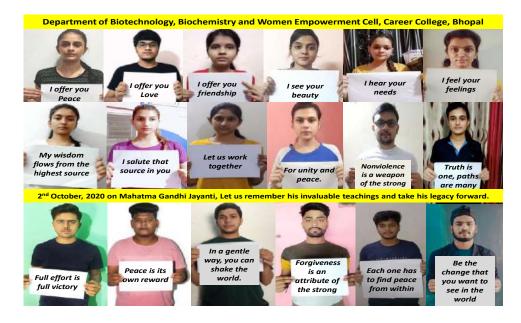

#### National Non – Violence Day

#### Date: 02/10/2020

On the occasion of National Non – Violence Day, WEC and Dept. of Biotechnology and Biochemistry invited thoughts of students on non – violence and peace. Total 52 students participated in the non-violence drive.