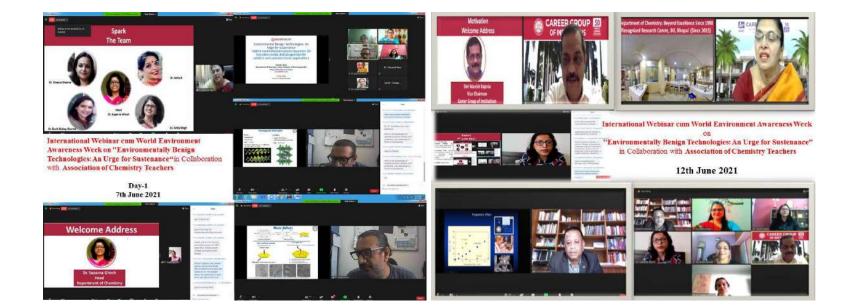

राष्ट्रीय नवीकरण परियोजना पर पर्यावरण संरक्षण में अपनी भगिका निभा अवसर पर जबलपुर के राज्य वन प्रकाश डालते हुए इस के क्रियाकलापों एवं) सकते हैं । सयुद्ध के उपाध्यक्ष मनीप महत्व में इसके योगदान को समझाते हुए राजेरिया ने ग्रीन क्लस्टर इकड़ें द्वारा पर्यावरण प्रदूषण और उसके संरक्षण पर पर्यावरण संरक्षण की दिशा में किए जा रहे महत्वपर्ण जनकारियां प्रदान की। ग्रीन कार्यों की सराहना की। इस अवसर पर क्लस्टर इकाई प्रमुख डॉक्टर जसविंदर मेहता ने सीडवॉल के बारे में बताते हुए

महाविद्यालय को पर्यावरण संरक्षण प्रदान करते हुए उसे प्रदेषण मुक्त रखा जाता है। साथ ही उन्होंने यह भी बताया कि किन बिंदओं पर ध्यान देते हुए नागरिक इकाई को-हेड डॉक्टर राखी सक्सेना डॉ. अखिलेश कमार , सोमा वर्मन सहित सभी विद्यार्थी और प्राध्यापकगण उपस्थित थे।



X - - -

#### **Environment Awareness Week**

#### Date: 07/06/21-12/06/21





पर्यावरण जागरूकता पर

दैनिक पृथ्वीलहर भोपाल। कैरियर कॉलेज के रसायन शास्त्र विभाग द्वारा पर्यावरण जागरूकता पर अंतरराष्ट्रीय वेबीनार आयोजित किया गया! जिसे एनवीरोंमेन्टली बिनाइन टेक्नोलॉजीज एन अर्ज फॉर ससटेनेन्स थीम पर एसोसिएशन ऑफ केमिस्ट्री टीचर्स के तत्वाधान में किया गया! इस कार्यक्रम की शरुआत हाइब्रिड नैनो -स्टक्टर्स बेस्ड ऑन 2D टांजीशन मेटल डाई केलकोनायडस फॉर कैटेलिटिक एंड ऑप्टोइलेक्टोंनिक प्लिकेशन्स डॉ समीर सापरा , प्रोफेसर, रसायन विज्ञान, आईआईटी दिली, भारत के व्याख्यान से उद्घाटन सत्र के साथ हई छह दिवसीय सेमिनार में पोस्टर, ई-स्लोगन, ई-पोएट्री और मुवी मेकिंग के लिए विभिन्न प्रविष्टियां प्राप्त हुई। डॉ. ब्रजेश पारे, प्रोफेसर, रसायन विज्ञान, माधव साइंस कॉलेज, उज्जैन, एमपी, भारत और अध्यक्ष, एसोसिएशन ऑफ केमिस्ट्री टीचर्स , c/o होमी भाभा सेंटर फॉर साइंस (टीआईएफआर), मुंबई, भारत द्वारा स्ट