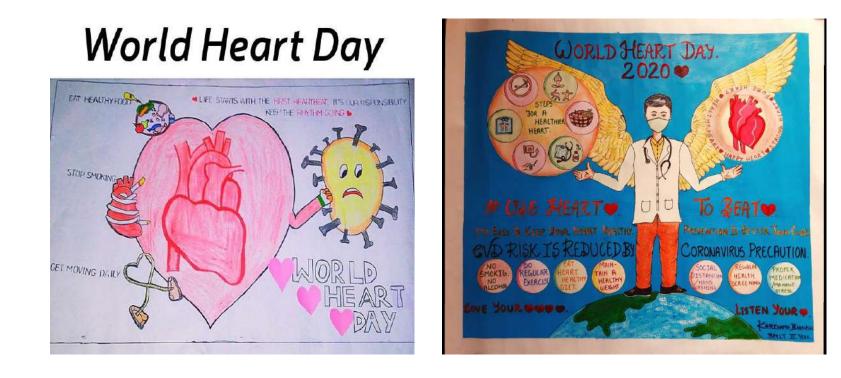

World Heart Day

Date: 29/09/20

Department of Pathology celebrated World Heart Day on the theme 'Use Heart to Beat Covid'. Video making, slogan writing and poster competition were organized. Students participated with great zeal and enthusiasm and all were got certificate.

"As we are going through worst face of covid. Stay miles away from alcohol and weed. Ity to improve your stamina and immunity indeed Do yoga and exercise to keep your body fit. Keep your surroundings healthy clean and neat. As it leads to proper functioning of heart beat. And therefore we say." " USE HEART # TO BEAT \$\$"

> Karishma Bhavsar BMLT 3rd YEAR