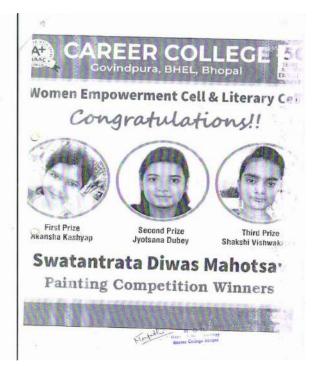

#### Women Empowerment Cell

#### **Painting Competition**

Women Empowerment cell organized an online Painting Competition during the tough times of the COVID-19 pandemic has elicited an overwhelming response. The event was to encourage artistic expressions of all students to present their emotions, feelings, ideas and innovative thoughts in the theme 'Our duty towards the nation during pandemic'. Ms. Akansha Kashyap won the first prize, Jyotsna Dubey won second prize and Ms. Sakshi won the third prize