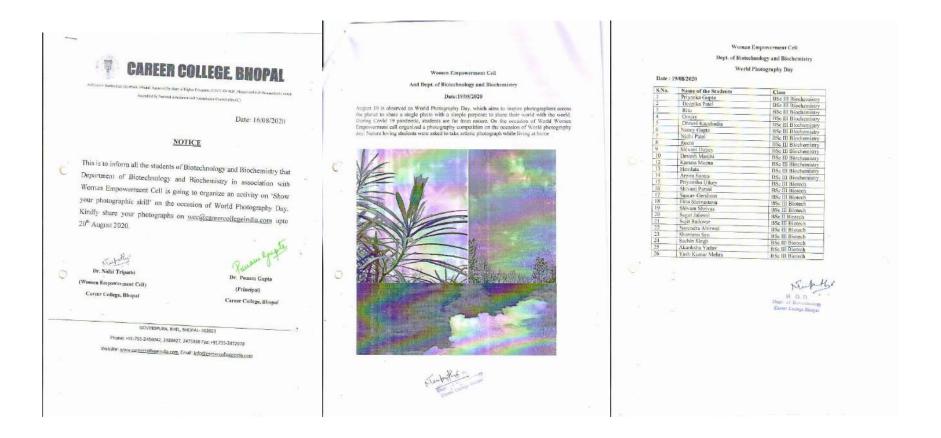

#### World Photography Day

#### Date:20/08/20

August 19 is observed as World Photography Day, which aims to inspire photographers across the planet to share a single photo with a simple purpose: to share their world with the world. During Covid 19 pandemic, students are far from nature. On the occasion of World Women Empowerment cell organized a photography competition on the occasion of **'World Photography Day'**. Nature loving students were asked to take artistic photograph while living at home