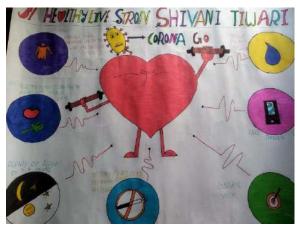

World Heart Day

Date: 29/09/20

Department of Pathology celebrated World Heart Day on the theme 'Use Heart to Beat Covid'. Video making, slogan writing and poster competition were organized. Students participated with great zeal and enthusiasm and all were got certificate.

"As we are going through worst face of covid. Stay miles away from alcohol and weed. Ity to improve your stamina and immunity indeed Do yoga and exercise to keep your body fit. Keep your surroundings healthy clean and neat. As it leads to proper functioning of heart beat. And therefore we say." " USE HEART # TO BEAT \$\$"

> Karishma Bhavsar BMLT 3rd YEAR