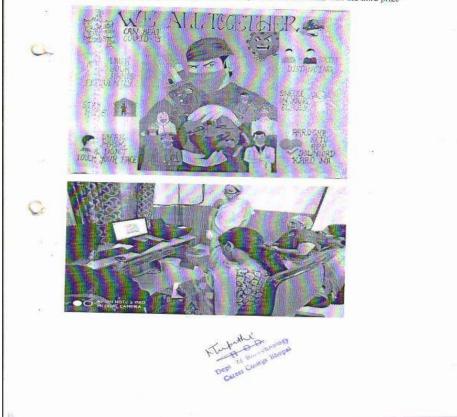

#### **Painting Competition**

Women Empowerment cell organized an online Painting Competition during the tough times of the COVID-19 pandemic has elicited an overwhelming response. The event was to encourage artistic expressions of all students to present their emotions, feelings, ideas and innovative thoughts in the theme 'Our duty towards the nation during pandemic'. Ms. Akansha Kashyap won the first prize, Jyotsna Dubey won second prize and Ms. Sakshi won the third prize