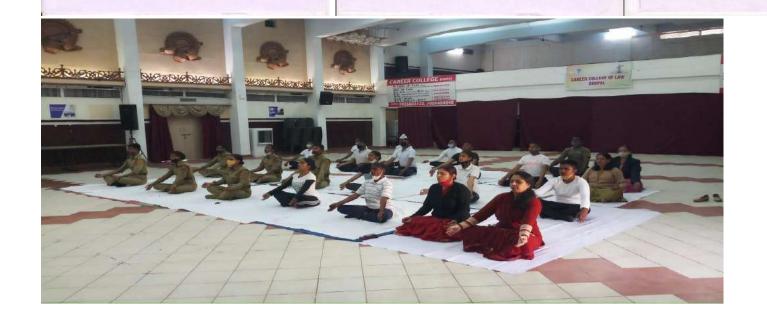

#### उन्हें क्षेत्रीय एव राष्ट्रीय स्तर पर प्रमोट किया जासना समी प्रतियोगियों को ई मीटीफ़केट प्रदान किया. नग्याकार्यक्रम को डो गोपान पांडा (एमवायस्मेंट नोडल ऑफिसर) द्वारा संचालित किया गया। सूर्य **तनरकार कर किया युग पुरुष स्वामी विवेकानंद को याद**

भोपाल। कॅरियर कॉलेज में वाणिजय एव प्रबंध विमान एव एनसीसी इकाई द्वारा बुन पुरुष स्वामी चिवेकानंब की जयंती की राष्ट्रीय युन बिवस के रूप में मनाया भया। स्वीप्रधन कॅरिया कॉलेज के स्वानार में सोशल डिस्टीरेंग के सभी निषमों का पालन करते हुये मानु उदय सॉडिल्व के मेंतुत्व में समुनुष्ठिक सूर्य नमरकार का आयोजन किया मय इस अतरार पर कॉलेज की प्रायार्थ डॉ करनजीत कैर ने कहा कि योन एव प्राणायान की आपने जारावार्थ में कार्यन की की प्राय

त्य

10

U

देनिक जीवन का हिस्सा बनाना अति आवश्क है। उप प्रांचार्या हॉ, अनिता मवीरिया ने मी सूर्य नमस्कार के लान पर में। एकाश डाला। इस कार्यक्रम में एन सी सी केडिट एवं समी विभागों के जान-छानाओं एव प्राध्यापकों ने पूर्ण सहयोग। प्रदान किया। तत्पश्चात घनसीसी केडिटों ने केप्टन नजेज सेलोकर के नेतृत्व में कॉलेज के बाहर पोस्टर्स एवं बेनर्स के साथ करोना वारियर जैसे डॉक्टर्स, पुलिस विमाग, स्प्रकाई कमी घर्ष