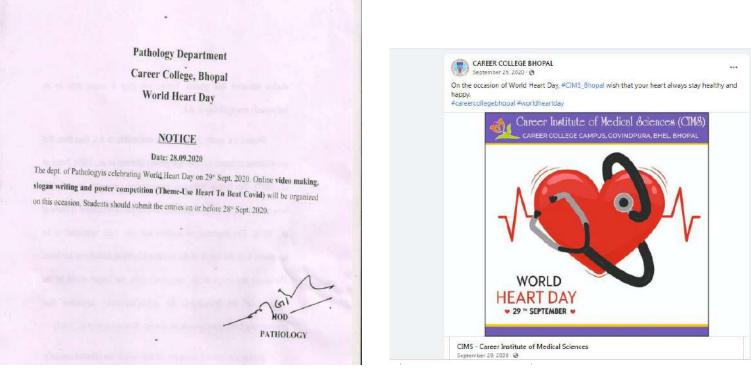

World Heart Day

Date: 29/09/20

Department of Pathology celebrated World Heart Day on the theme 'Use Heart to Beat Covid'. Video making, slogan writing and poster competition were organized. Students participated with great zeal and enthusiasm and all were got certificate.

"As we are going through worst face of covid. Stay miles away from alcohol and weed. Ity to improve your stamina and immunity indeed Do yoga and exercise to keep your body fit. Keep your surroundings healthy clean and neat. As it leads to proper functioning of heart beat. And therefore we say." " USE HEART # TO BEAT \$\$"