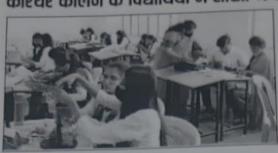

# के डीन डॉ. गुरुवत नायक और सभी महाविद्यालयों के शिक्षक एवं छात्र-छात्राप् उपस्थित रहें। कॅरियर कॉलेज के विद्यार्थियों ने सीखा मैनेजमेंट

भोपाल। विद्यार्थी यदि किसी संस्था से ज़ड़ते है तो उन्हें अपने कार्यों को किस प्रकार मृतं रूप देवा चाहिये और किस तरह से उस कार्य को समझते हुवे पूर्ण रूप से मेंनेज करना चाहिये, उक्त बात वाणिज्य एवं प्रचंच विभाग द्वारा मेंगेजमेंट संकाय के विद्यार्थियों के लिये आयोजित कार्यक्रम में विभागाध्यक्ष डॉ. दीपाली बेहरे ने कही। इस अवसर पर विद्यार्थियों की प्रतिभा को उजागर करने हेतु विभिन्न

प्रतियोगिताऐ जैसे बिजनिस पजल, रीयूज ऑफ वेस्ट मटेरियल, लुक लाईक मैनेजमेंट, इनोवेटिव बिजनिस आईडिया. एक्ट टेमपोर एडवरटाईमेंट आदि आयोजित की गई जिसमें विद्यार्थियों ने मान लेकर अपनी अपनी प्रतिमा को प्रदर्शित किया। प्राचार्या डॉ. चरणजीत कौर ने सभी प्रतिमानियों की प्रशंसा करते हुये विजेताओं को मोमेटो एवं अन्य सभी प्रतिमागियों को प्रशस्ति पत्र प्रवान करें।