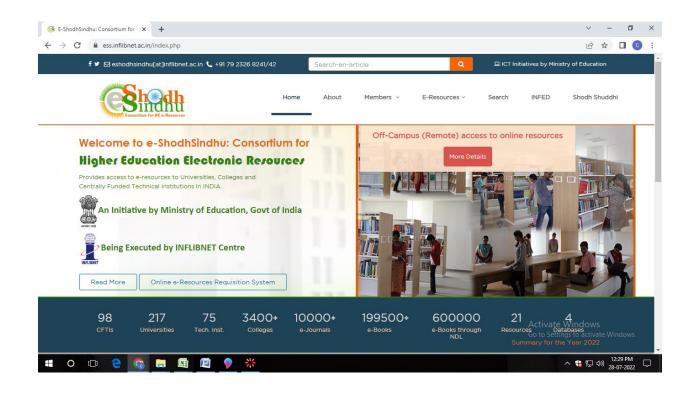

|            | UGC1677                           | Nuclear Chemistry            | Sharon , Madhuri,;Sharo   |             | Availał |            |
| Chemistry;Inorganic Chem                    |                       |            | 19515                             | Elements of Chemistry        | Eblin , Lawrence P,;      | Activ       | Availat | indows     |
| Chemistry;Inorganic chem                    | istry; [11]           |            | 10001070                          | to a second a state state of | Weither Const             | Go to S     | ettings | to activat |

**DELNET** (Career College Dashboard)



#### N List (Admin Dashboard)



#### Shodhganga (Indian Electronic Theses and Dissertations)



## Shodh Sindhu(Consortium for Higher Education Electronic Resource)



#### **National Digital Library**