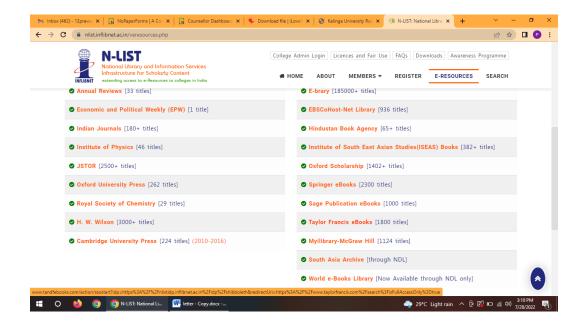

| Nuclear Chemistry            | Sharon , Madhuri,;Sharo   |             | Availał |            |
| Chemistry;Inorganic Chem                    |                       |            | 19515                             | Elements of Chemistry        | Eblin , Lawrence P,;      | Activ       | Availat | indows     |
| Chemistry;Inorganic chem                    | istry; [11]           |            | 10001070                          | to a second a state state of | Weither Const             | Go to S     | ettings | to activat |

**DELNET** (Career College Dashboard)



#### N List (Admin Dashboard)



#### Shodhganga (Indian Electronic Theses and Dissertations)



## Shodh Sindhu(Consortium for Higher Education Electronic Resource)



#### **National Digital Library**