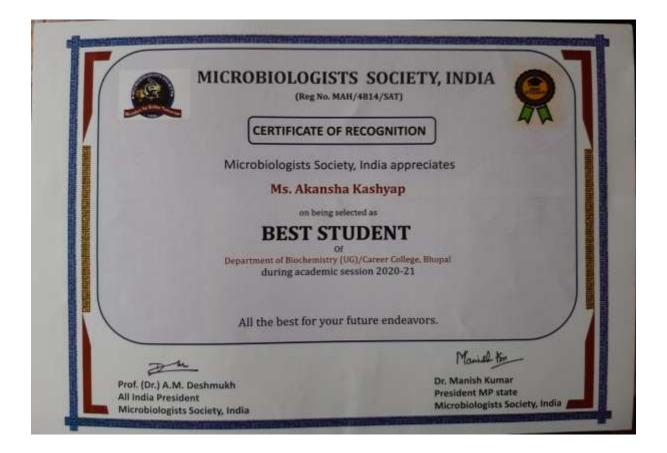

## **3.4.2 Award For Extension Activity**

कर्नल/Colonel सचिव आर डी सी Secretary RDC

तरूण कुमार आईच Tarun Kumar Aich लेफ्टिनेंट जनरल **Lieutenant General** महानिदेशक राष्ट्रीय कैडेट कोर **Director General National Cadet Corps** 

**Nutrition Society of India, Bhopal Chapter** In association with Sant Hirdaram Girls College, Bhopal Organized E-Poster Making Competition on World Hunger Day- 2021 Certificate of Appreciation This is to certify that ......... Akanksha Kashyap....... has secured........Third..... position in an E-Poster Making Competition on the theme "Critical importance of access to healthcare and technology in ending hunger" on World Hunger Day, 28th May, 2021. Mamo 1/11 than Co-ordinator Secretary Ms. Vibha Khare Dr. Nilima Varma Dr. Preeti Chandurkar Celebration of World Environment Day-2021 National Level Poster Making Competition(UG Level) Theme: Environment/Sustainable Development Climate Change/Ecosystem BCP21/002 Dertificate of Hchievement This certificate is proudly presented to Ms. Akanksha Kashvap B.Sc. Semester-VI, Career College, Bhopal, Madhya Pradesh, for her achievement as 2nd Prize in National Level Poster Making Competition Organized by Department of Education, Bijni College, Bijni, in Collaboration with IQAC, Bijni College, Bijni Assam on 05th June, 2021. 24 Auira Kusum Brahma Coordinator, IQAC HoD Organizing Principal Bijni College Deptt. of Education **Bijni** College Secretary