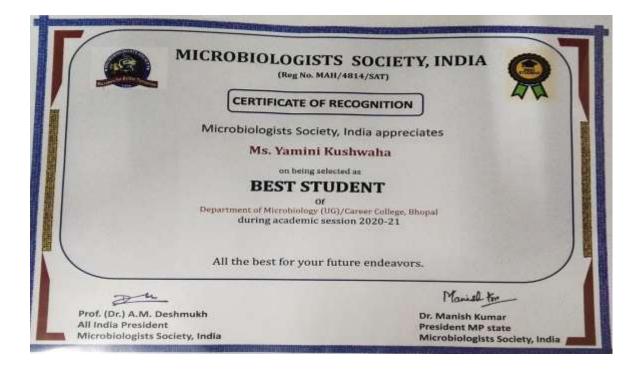

y

RUN BHOPAL RUN VIRTUAL ta I ontes Ashish P

|        | The Bharat Scouts and Guides<br>National Headquarters  |
|--------|--------------------------------------------------------|
| T      | No. <u>8004</u><br>Date <u>12/02/2021</u>              |
| n)h    | This is to cartily that<br>Karan chadha                |
|        | of Madhya Prodesty Stat                                |
| AN     | has participated in National Youth Adventure programme |
|        | hold at                                                |
|        | from 08.02.2021 to 12.02.2021                          |
|        | Director Leader of the Event                           |
| - 0    | Director Leader of the Event                           |
| AS ALA | A KA - h                                               |











| THE BHARA