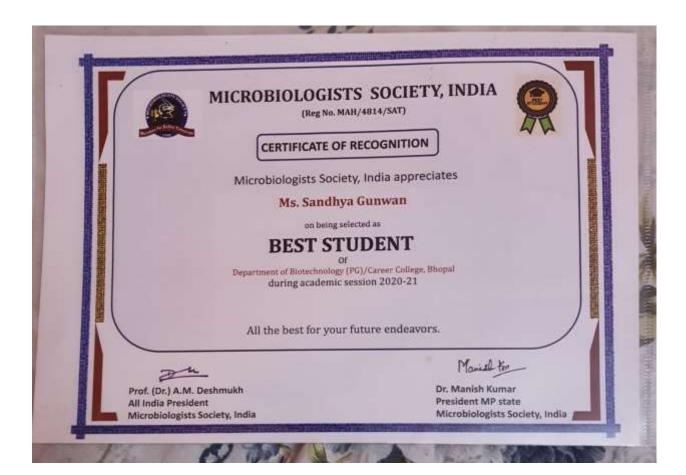

ary

RUN BHOPAL RUN VIRTUAL ta I ontes Ashish P

|        | The Bharat Scouts and Guides<br>National Headquarters  |
|--------|--------------------------------------------------------|
| T      | No. <u>8004</u><br>Date <u>12/02/2021</u>              |
| n)h    | This is to cartily that<br>Karan chadha                |
|        | of Madhya Prodesty Stat                                |
| AN     | has participated in National Youth Adventure programme |
|        | hold at                                                |
|        | from 08.02.2021 to 12.02.2021                          |
|        | Director Leader of the Event                           |
| - 0    | Director Leader of the Event                           |
| AS ALA | A KA - h                                               |











| THE BHARA