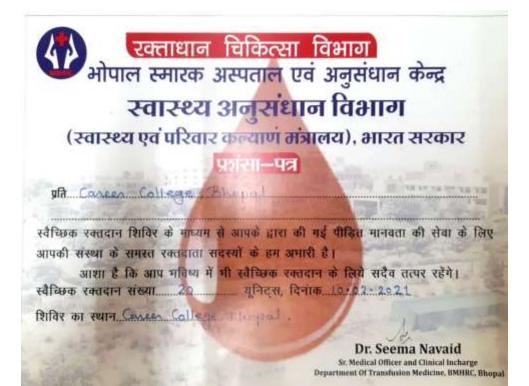

## **3.4.2 Award For Extension Activity**















## प्रमाण पत्र CERTIFICATE

This is to certify that No. MP19SDA103407 Rank CDT

Name PUNIT KUMAR YADAV Unit 4 MP BN NCC, BHOPAL

ने 20 दिसम्बर 2020 से 29 जनवरी 2021 तक, नई दिल्ली में, वार्षिक रा. कै. को. गणतन्त्र दिवस शिविर में, अपने रा. कै. को. निदेशालय का प्रतिनिधित्व किया ।

Represented his/her NCC Directorate, at the Annual NCC Republic Day Camp, held at New Delhi, from 20 December 2020 to 29 January 2021.

File No.: 17090/Cert/DGNCC/RDC-2021

Cert No.: DGNCC/RDC2021/192





उदय सिंह मनकोटिया **Uday Singh Mankotia** 

कर्नल/Colonel सचिव आर डी सी Secretary RDC



तरूण कुमार आईच Tarun Kumar Aich लेफ्टिनेंट जनरल **Lieutenant General** महानिदेशक राष्ट्रीय कैडेट कोर **Director General National Cadet Corps** 

**Nutrition Society of India, Bhopal Chapter** In association with Sant