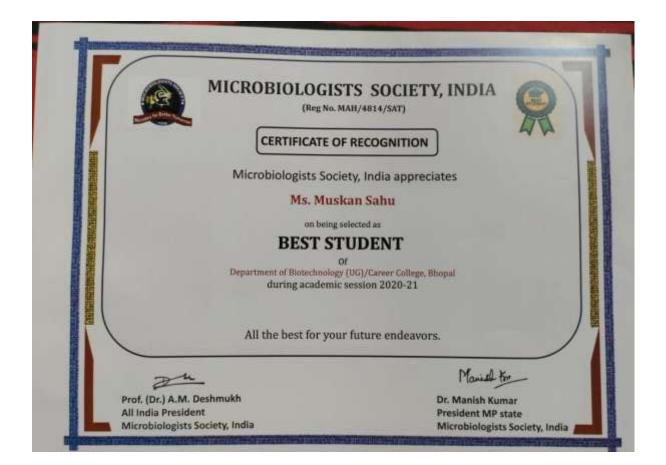

कर्नल/Colonel सचिव आर डी सी Secretary RDC

तरूण कुमार आईच Tarun Kumar Aich लेफ्टिनेंट जनरल **Lieutenant General** महानिदेशक राष्ट्रीय कैडेट कोर **Director General National Cadet Corps** 

**Nutrition Society of India, Bhopal Chapter** In association with Sant Hirdaram Girls College, Bhopal Organized E-Poster Making Competition on World Hunger Day- 2021 Certificate of Appreciation This is to certify that ......... Akanksha Kashyap....... has secured........Third..... position in an E-Poster Making Competition on the theme "Critical importance of access to healthcare and technology in ending hunger" on World Hunger Day, 28th May, 2021. Mamo 1/11 than Co-ordinator Secretary Ms. Vibha Khare Dr. Nilima Varma Dr. Preeti Chandurkar Celebration of World Environment Day-2021 National Level Poster Making Competition(UG Level) Theme: Environment/Sustainable Development Climate Change/Ecosystem BCP21/002 Dertificate of Hchievement This certificate is proudly presented to Ms. Akanksha Kashvap B.Sc. Semester-VI, Career College, Bhopal, Madhya Pradesh, for her achievement as 2nd Prize in National Level Poster Making Competition Organized by Department of Education, Bijni College, Bijni, in Collaboration with IQAC, Bijni College, Bijni Assam on 05th June, 2021. 24 Auira Kusum Brahma Coordinator, IQAC HoD Organizing Principal Bijni College Deptt. of Education **Bijni** College Secretary