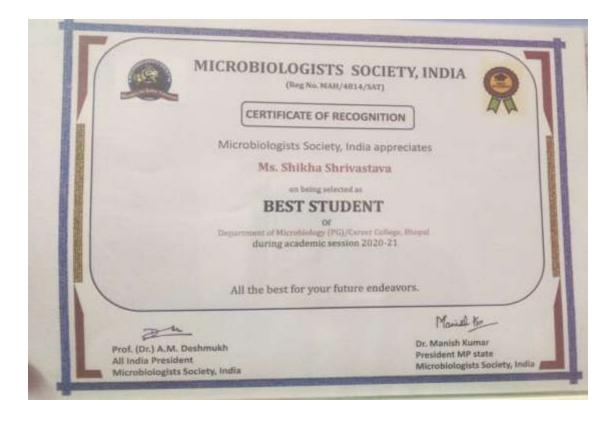

UN BHOPAL RUN VIRTUAL ta I ontes Ashish P

|        | The Bharat Scouts and Guides<br>National Headquarters  |
|--------|--------------------------------------------------------|
| T      | No. <u>8004</u><br>Date <u>12/02/2021</u>              |
| n)h    | This is to cartily that<br>Karan chadha                |
|        | of Madhya Prodesty Stat                                |
| AN     | has participated in National Youth Adventure programme |
|        | hold at                                                |
|        | from 08.02.2021 to 12.02.2021                          |
|        | Director Leader of the Event                           |
| - 0    | Director Leader of the Event                           |
| AS ALA | A KA - h                                               |











| THE BHARA