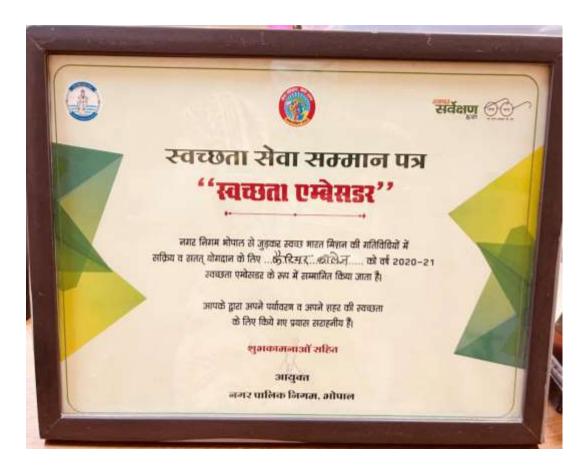

## **3.4.2 Award For Extension Activity**















## प्रमाण पत्र CERTIFICATE

This is to certify that No. MP19SDA103407 Rank CDT

Name PUNIT KUMAR YADAV Unit 4 MP BN NCC, BHOPAL

ने 20 दिसम्बर 2020 से 29 जनवरी 2021 तक, नई दिल्ली में, वार्षिक रा. कै. को. गणतन्त्र दिवस शिविर में, अपने रा. कै. को. निदेशालय का प्रतिनिधित्व किया ।

Represented his/her NCC Directorate, at the Annual NCC Republic Day Camp, held at New Delhi, from 20 December 2020 to 29 January 2021.

File No.: 17090/Cert/DGNCC/RDC-2021

Cert No.: DGNCC/RDC2021/192





उदय सिंह मनकोटिया **Uday Singh Mankotia** 

कर्नल/Colonel सचिव आर डी सी Secretary RDC



तरूण कुमार आईच Tarun Kumar Aich लेफ्टिनेंट जनरल **Lieutenant General** महानिदेशक राष्ट्रीय कैडेट कोर **Director General National Cadet Corps** 

**Nutrition Society of India, Bhopal Chapter** In association with Sa