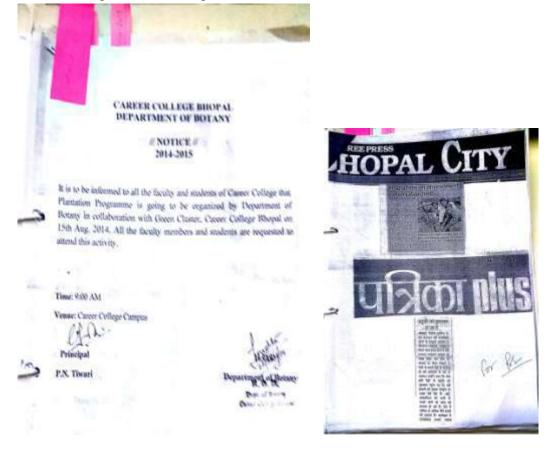

#### **Details of the Activity**

#### Session: 2013-14

#### International Literacy Day:

On the occasion of International Literacy Day on 8th Sept 2013.Woman Empowerment Cell and Dept. of Biotechnology and Biochemistry organized a rally on the importance of Literacy and distributed stationary material to children to inculcate importance of literacy among them. 30 students of Career College were participated in the program