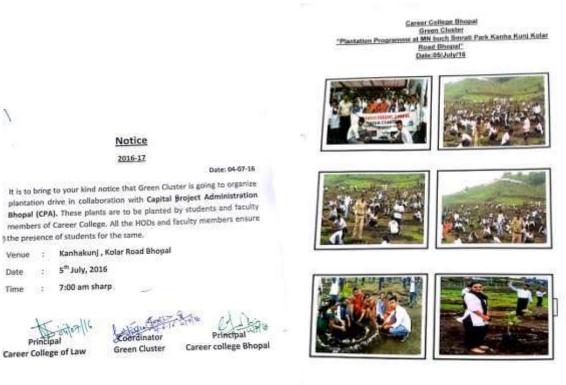

#### **Details of the Activity**

#### Session: 2013-14

#### International Literacy Day:

On the occasion of International Literacy Day on 8th Sept 2013.Woman Empowerment Cell and Dept. of Biotechnology and Biochemistry organized a rally on the importance of Literacy and distributed stationary material to children to inculcate importance of literacy among them. 30 students of Career College were participated in the program