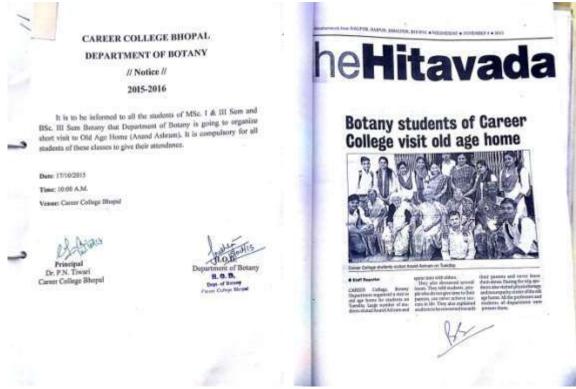

|

5. Free Health Checkup camp for faculties (14 Sept. 2015)



6. Free physiotherapy Camp (19 Sept.2015)



7. Comprehensive training program for UG V Sem (12 – 17 Oct. 2015)





8. Visit to Vanita Medicinal plant Nursery (17 Oct. 2015)



**CRITERIA NAME: I** 

#### DATE:17/Oct./2015

**DEPARTMENT OF BOTANY** 

Botany is a subject in which excursions are a part of the curriculum. Thus keeping this in mind, the Department organized a trip on 17/10/15 to Vanita Ropani in which students led by HOD and other staff members were also present.



Students and Faculty at Plant Nursery



Visit to Green House Pannel



Student Interaction



Visit to Polyhouse

freeder

#### 9. Visit to Anand Ashram (17 Oct. 2015)



10. Lecture on Ebola Virus (26 Oct. 2015)

CAREER COLLEGE, BHOPAL PATHOLOGY DEPARTMENT

2014-2015

# **NOTICE**

Date: 24.10.2015

The Department of Paramedical Department pleased to inform you that, we will organize a guest lecture on Ebola virus- Causative agent and preventive factors in 26.10.2015. So all faculty members & students are request to join this lecture.

HOD

PATHOLOGY DEPARTMENT

#### CRITERIA NAME: VII

#### DATE: 26.10.2015

PATHOLOGY DEPARTMENT Diganized

"Ebola virus- Causative agent and preventive factors" The Goest letture was delivered by Dr. Santosh Meena NTC., Briopal









#### 11. Visit Red Cross Hospital (12 Nov. 2015)



#### 12. Blood Donation Camp (10 Jan. 2016)



Date: 08.01.2016

It is our immense pleasure that Dept. of Pathology Career College is org