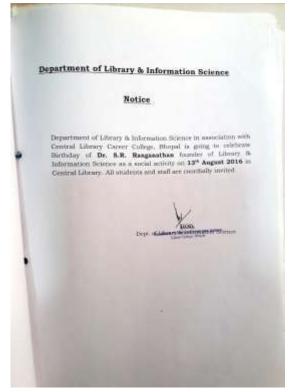

#### **Details of the Activity**

#### Session: 2013-14

#### International Literacy Day:

On the occasion of International Literacy Day on 8th Sept 2013.Woman Empowerment Cell and Dept. of Biotechnology and Biochemistry organized a rally on the importance of Literacy and distributed stationary material to children to inculcate importance of literacy among them. 30 students of Career College were participated in the program