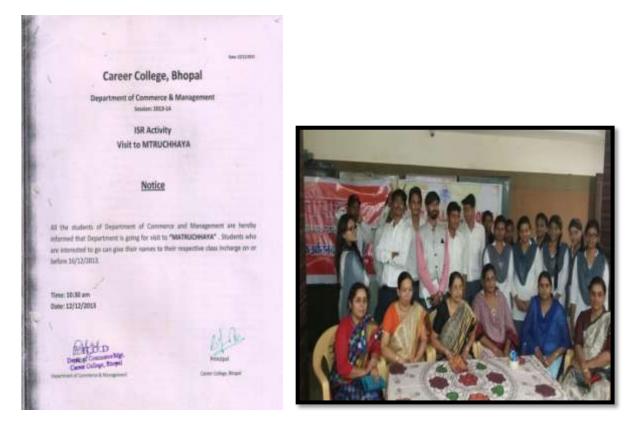

#### Breast Cancer Awareness Camp(12 Dec 2015):

Department of Commerce & Management organised an awareness camp in Anna Nagar slum area in association with NSS unit of the college on December 12, 2015. Awareness on breast cancers early detection and diagnoses were emphasised. Females were educated about mammography screening.