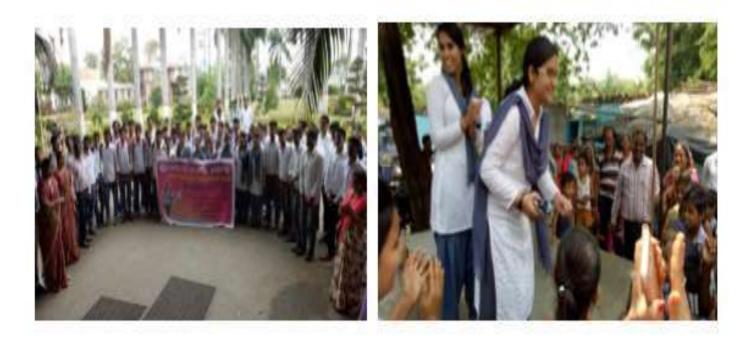

#### International Literacy Day:

On the occasion of International Literacy Day on 8th Sept 2013.Woman Empowerment Cell and Dept. of Biotechnology and Biochemistry organized a rally on the importance of Literacy and distributed stationary material to children to inculcate importance of literacy among them. 30 students of Career College were participated in the program

#### World AIDS Day:

Women Empowerment Cell and Dept. of Biotechnology and Biochemistry organized an awareness program on AIDS awareness at Ekta Nagar Basti, Bhopalon 1<sup>st</sup> December 2013. They explained how people should protect themselves from HIV.

#### National Girl Child Day(24 Jan. 2014):

Woman Empowerment Cell and Dept. of Biotechnology and Biochemistry organized a nukkadnatak and also organized general knowledge based games for women of Ekta Nagar Basti.

#### International Women's Day (8<sup>th</sup> March 2014):

Woman Empowerment Cell and Dept. of Biotechnology and Biochemistry organized various competitions like play, slogan and poster competition on the occasion of 'International Women's Day'. Dr. VibhaShukla was the Chief Guest of the program. She focused on the importance of womeneducation.