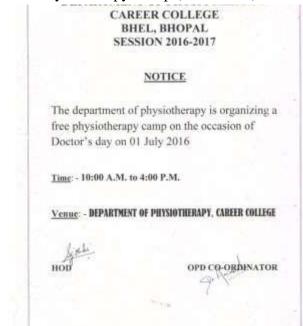

#### **Details of the Activity**

#### Session: 2013-14

#### International Literacy Day:

On the occasion of International Literacy Day on 8th Sept 2013.Woman Empowerment Cell and Dept. of Biotechnology and Biochemistry organized a rally on the importance of Literacy and distributed stationary material to children to inculcate importance of literacy among them. 30 students of Career College were participated in the program