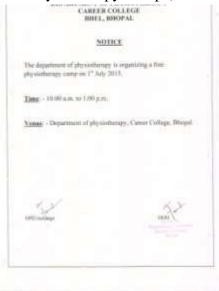

#### Awareness Programme on HIV/AIDS(August 12, 2015):

Department of Commerce & Management in collaboration with NSS unit of the college organised a discussion on HIV/AIDS, student took part in oath taking and created human chain. In addition to this, various activities were also conducted like poster and slogan competition on August 12, 2015. Students were made aware about how HIV is transmitted, misconceptions of HIV, its prevention and treatment. Question-answer round was also held where the queries by students were addressed by the speaker. The key objective to organise this event was to spread awareness amongst the students, to sensitize the future generation and to prevent the spread of HIV/AIDS.