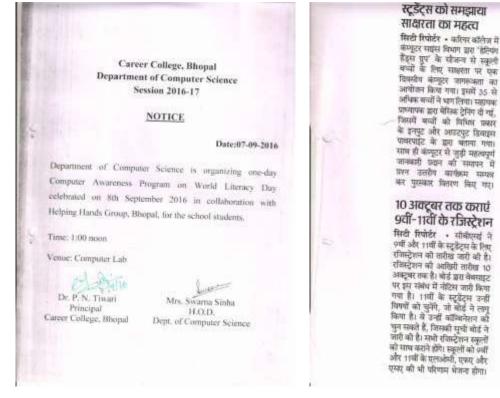

.2016. So all BMLT students are request to join this visit.

HOD

PATHOLOGY

#### REPORT

A visit to BMHRC was organized by Pathology department on 10.05.16. In this activity total 21 students of BMLT 1<sup>16</sup>, 2<sup>16</sup> and 3<sup>rd</sup> year visited the BMHRC Bhopal along with their teacher. In this visit students knew the process of blood preservation.



#### Session 2016-17

1. Free Physiotherapy Camp (1 Jul. 2016)



2. Plantation Drive in Collaboration with CPA (5 Jul. 2016)

1



#### 3. Plantation Drive at Jogger's park Alkapuri (6 Aug. 2016)



#### 4. Distributed Educational kit to Slum Areas (13 Aug. 2016)



5. Free Health Checkup (15 Aug. 2016)





7. Comprehensive Training program For UG V Sem (29 Aug-3 Sept. 2016)



8. Computer Awareness Prog. (8 Sept. 2016)



#### 9. Blood donation camp (29 Sept. 2016)

#### CAREER COLLEGE, BHOPAL PATHOLOGY DEPARTMENT **Blood Donation Camp** 2016-17 NOTICE Date: 27.09.2016 It is our immense pleasure that Dept. of Pathology Career College is organizing Blood Donation Camp on 29,09,16 in campus of Career College, Bhopal. All the staff members should report at 10.00 am in the department. Date 29.09.2016 . Time 10,00 to 1.00 PM Venue -**Campus of Career College** 611 HOD

DEPARTMENT OF PATHOLOGY

#### 10. Hand Washing day (16 oct.2016)



Report

It is our immense pleasure that Dept. of Pathology Career College is organizing Blood Donation Camp on 29.09.16 in campus of Career College, Bhopal. In this camp 30 unit blood donated by 30 people.



#### 11. Visit to Old Age home (8 Nov. 2016)



#### 12. Run Bhopal Ru