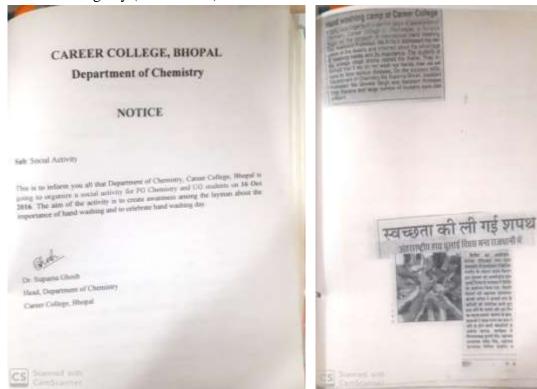

#### **Details of the Activity**

#### Session: 2013-14

#### International Literacy Day:

On the occasion of International Literacy Day on 8th Sept 2013.Woman Empowerment Cell and Dept. of Biotechnology and Biochemistry organized a rally on the importance of Literacy and distributed stationary material to children to inculcate importance of literacy among them. 30 students of Career College were participated in the program