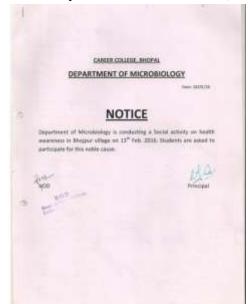

#### International Literacy Day:

On the occasion of International Literacy Day on 8th Sept 2013.Woman Empowerment Cell and Dept. of Biotechnology and Biochemistry organized a rally on the importance of Literacy and distributed stationary material to children to inculcate importance of literacy among them. 30 students of Career College were participated in the program

#### World AIDS Day:

Women Empowerment Cell and Dept. of Biotechnology and Biochemistry organized an awareness program on AIDS awareness at Ekta Nagar Basti, Bhopalon 1<sup>st</sup> December 2013. They explained how people should protect themselves from HIV.

#### National Girl Child Day(24 Jan. 2014):

Woman Empowerment Cell and Dept. of Biotechnology and Biochemistry organized a nukkadnatak and also organized general knowledge based games for women of Ekta Nagar Basti.

#### International Women's Day (8<sup>th</sup> March 2014):

Woman Empowerment Cell and Dept. of Biotechnology and Biochemistry organized various competitions like play, slogan and poster competition on the occasion of 'International Women's Day'. Dr. VibhaShukla was the Chief Guest of the program. She focused on the importance of womeneducation.