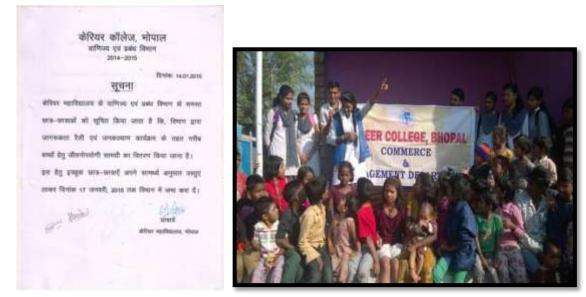

#### **Details of the Activity**

#### Session: 2013-14

#### International Literacy Day:

On the occasion of International Literacy Day on 8th Sept 2013.Woman Empowerment Cell and Dept. of Biotechnology and Biochemistry organized a rally on the importance of Literacy and distributed stationary material to children to inculcate importance of literacy among them. 30 students of Career College were participated in the program