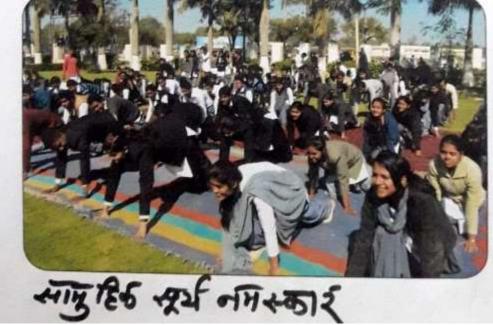

#### Walk for a Cause- Jab Chalo Tab Savera

In the early morning hours of 31st May 2018 thousands of Bhopalits including Career College and other college students, school children, homemakers, government officials, businessmen, social activists, and transgenders marched on the VIP Road of the city to express their concern for women safety. Walkathon of seven kilometers 'Walk for a Cause- Jab Chalo Tab Savera' was organized by the Madhya Pradesh Police Department to spread the message of zero tolerance towards crime against women. Women Empowerment Cell also participated in the Walkathon Approx. 70 students of Career College participated in the event.