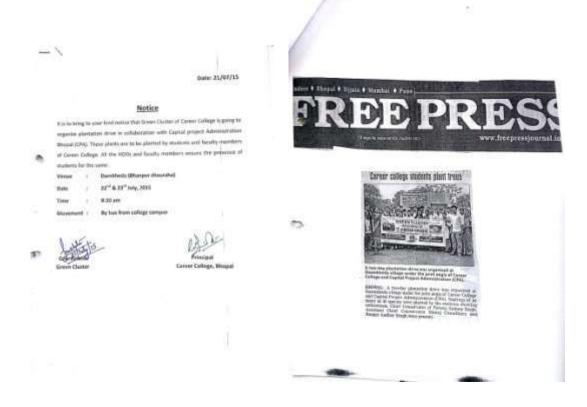

#### International Literacy Day:

On the occasion of International Literacy Day on 8th Sept 2013.Woman Empowerment Cell and Dept. of Biotechnology and Biochemistry organized a rally on the importance of Literacy and distributed stationary material to children to inculcate importance of literacy among them. 30 students of Career College were participated in the program