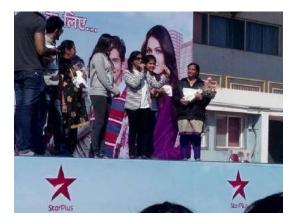

#### Chal Kar Pahal with Star Plus (15 February 2015):

Faculty members and girls of Career College participated in a walkathon organized by 'Star Plus' on 15th Feb. 2015. Star cast of TV serial Everest motivated the students and also falicitated Dr. Nidhi Tripathi for doing remarkable work for woman empowerment.