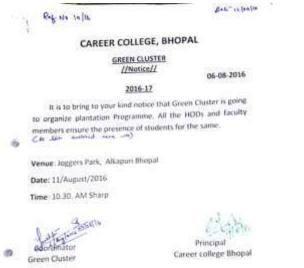

#### **Details of the Activity**

#### Session: 2013-14

#### International Literacy Day:

On the occasion of International Literacy Day on 8th Sept 2013.Woman Empowerment Cell and Dept. of Biotechnology and Biochemistry organized a rally on the importance of Literacy and distributed stationary material to children to inculcate importance of literacy among them. 30 students of Career College were participated in the program