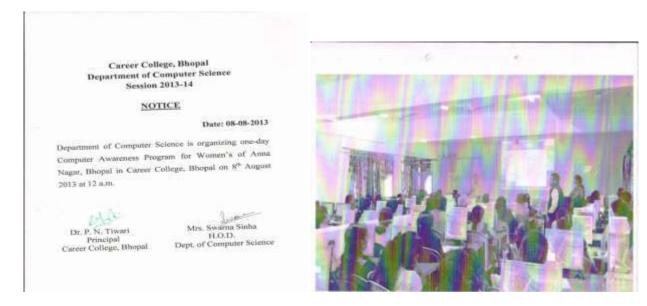

#### International Literacy Day Celebration (8th September 2017):

On the occasion of 'International Literacy Day' on 8th Sept. 2017 'Women Empowerment Cell' and Dept of Biotechnology and Biochemistry in association with NSS organized a rally and a nukkadnatak at EktanagarBasti. The children of 'Helping Hand' NGO were invited to our college for a Computer Awareness Program. To make this occasion memorable for the children of 'Helping Hand', sweets and stationary items were distributed to them by the faculties and students of the department.