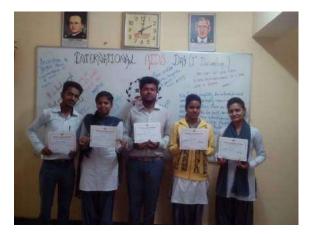

#### World AIDS Day 2017:

On 1st Dec 2017 Dept. of Biotechnology and Biochemistry, Women Empowerment Cell, NCC and NSS organized an AIDS Awareness Rally and a NukkadNatak on the occasion of 'World AIDS Day' in Ekta Nagar Basti. People worldwide unite to fight against HIV/AIDS as this epidemic is spreading exponentially specially in developing and underdeveloped countries. The students participated in a rally and performed nukkadnatak on the theme 'Say No To HIV and AIDS'. The need of the hour is to create awareness about HIV(Human Immunodeficiency Virus) and AIDS (Acquired Immunodeficiency Syndrome), raise money and also educate the masses about this disease, its symptoms, precautions to be taken and also about its prevention.