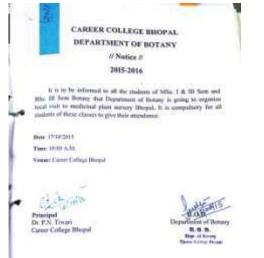

#### **Details of the Activity**

#### Session: 2013-14

#### International Literacy Day:

On the occasion of International Literacy Day on 8th Sept 2013.Woman Empowerment Cell and Dept. of Biotechnology and Biochemistry organized a rally on the importance of Literacy and distributed stationary material to children to inculcate importance of literacy among them. 30 students of Career College were participated in the program