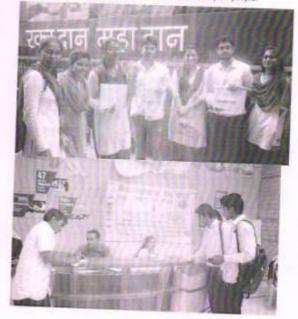

#### International Literacy Day:

On the occasion of International Literacy Day on 8th Sept 2013.Woman Empowerment Cell and Dept. of Biotechnology and Biochemistry organized a rally on the importance of Literacy and distributed stationary material to children to inculcate importance of literacy among them. 30 students of Career College were participated in the program

#### World AIDS Day:

Women Empowerment Cell and Dept. of Biotechnology and Biochemistry organized an awareness program on AIDS awareness at Ekta Nagar Basti, Bhopalon 1<sup>st</sup> December 2013. They explained how people should protect themselves from HIV.