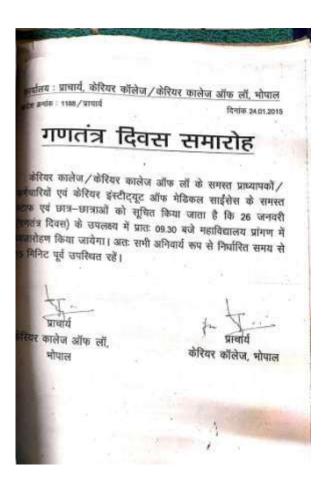

#### National Girl Child Day (24 Jan. 2015):

WEC organized a guest lecture on women safety on the occasion of 'Girl Child Day', Principal Dr. P.N. Tiwari focused on how much attention is paid on the safety of our college girl students and their safety is a priority for us. Senior faculty members of the college also suggested the measures that are taken for the safety of girls.