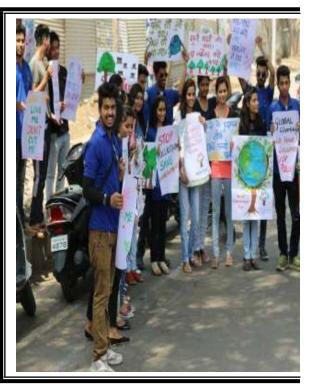

#### International Literacy Day:

On the occasion of International Literacy Day on 8th Sept 2013.Woman Empowerment Cell and Dept. of Biotechnology and Biochemistry organized a rally on the importance of Literacy and distributed stationary material to children to inculcate importance of literacy among them. 30 students of Career College were participated in the program