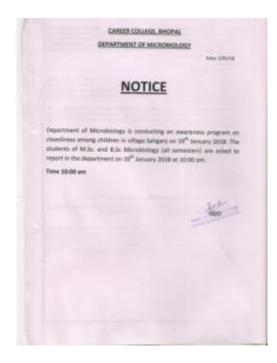

#### International Literacy Day:

On the occasion of International Literacy Day on 8th Sept 2013.Woman Empowerment Cell and Dept. of Biotechnology and Biochemistry organized a rally on the importance of Literacy and distributed stationary material to children to inculcate importance of literacy among them. 30 students of Career College were participated in the program

#### World AIDS Day:

Women Empowerment Cell and Dept. of Biotechnology and Biochemistry organized an awareness program on AIDS awareness at Ekta Nagar Basti, Bhopalon 1<sup>st</sup> December 2013. They explained how people should protect themselves from HIV.

#### National Girl Child Day(24 Jan. 2014):

Woman Empowerment Cell and Dept. of Biotechnology and Biochemistry organized a nukkadnatak and also organized general knowledge based games for women of Ekta Nagar Basti.

#### International Women's Day (8<sup>th</sup> March 2014):

Woman Empowerment Cell and Dept. of Biotechnology and Biochemistry organized various competitions like play, slogan and poster competition on the occasion of 'International Women's Day'. Dr. VibhaShukla was the Chief Guest of the program. She focused on the importance of womeneducation.