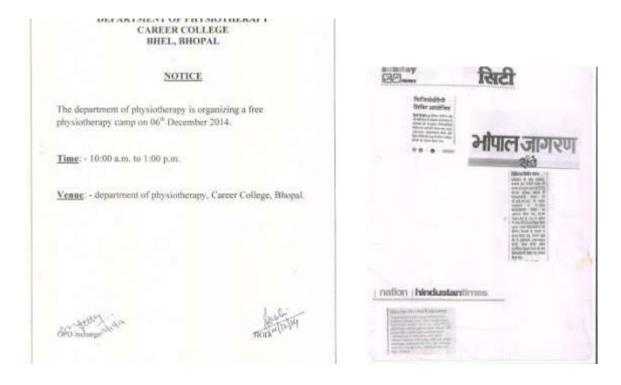

#### **Details of the Activity**

#### Session: 2013-14

#### International Literacy Day:

On the occasion of International Literacy Day on 8th Sept 2013.Woman Empowerment Cell and Dept. of Biotechnology and Biochemistry organized a rally on the importance of Literacy and distributed stationary material to children to inculcate importance of literacy among them. 30 students of Career College were participated in the program