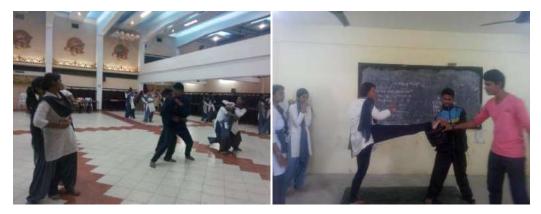

#### "A strong woman in her essence is a gift to the world"

The Woman Empowerment Cell of the Career College undertakes a variety of activities to uplift women and to make them aware about their safety. Self Defense Classes for Girl students were started from August 2016. More than 100 students were benefited by this drive.

Students learning about the tactics of self defense

**International Literacy Day(08 September 2016):** 

On the occasion of 'International Literacy Day' (8th Sept 2016) Women Empowerment Cell, the Dept. of Biotechnology and Biochemistry in association with National Social Service (NSS) organized a Literacy Awareness Program at Anna Nagar Basti, Bhopal. 'Promotion and Motivation of Girl Child Education and Adult Education' was the main aim of the program. On this day various games were played by the children in the slums area which were organized by

#### Self-Defense training (January 11-14, 2018):

Career College, Bhopal has formed a Women Empowerment Cell (WEC). This cell addresses and resolves all issues and complaints related to women. This cell has initiated a Self DefenceProgramme named as "NIRBHYA" for girls to protect themselves and others from being a victim of circumstances. Main objective to organise this programme was to make girl students learn the mechanisms of self-defence so as to keep themselves safe and secure. Tactics included in this programme are exercises, kick, padding, jump, running, mock fight with boys, protecting themselves from strangers, protecting themselves when stranded in a lonely or desolate place, protecting them from assaulting agents knife, stick chains etc, protecting them from being gagged and tied by rope, duppata, saree etc. Students who took part in this training programme shared that they developed more confidence and also removed the fear of losing or getting controlled by others.