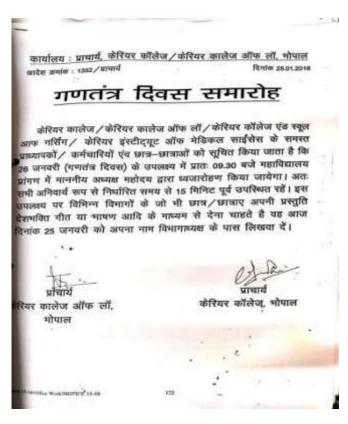

#### National Girl Child Day (24 Jan. 2015):

WEC organized a guest lecture on women safety on the occasion of 'Girl Child Day', Principal Dr. P.N. Tiwari focused on how much attention is paid on the safety of our college girl students and their safety is a priority for us. Senior faculty members of the college also suggested the measures that are taken for the safety of girls.