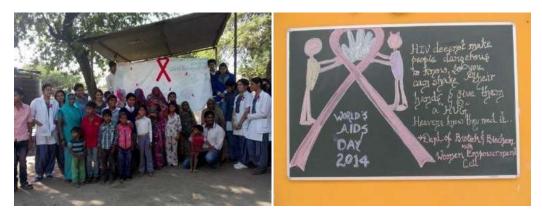

#### World AIDS Day:

Women Empowerment Cell and Dept. of Biotechnology and Biochemistry organized an awareness program on AIDS awareness at Ekta Nagar Basti, Bhopalon 1<sup>st</sup> December 2013. They explained how people should protect themselves from HIV.

#### World AIDS Day (1<sup>st</sup> Dec. 2014):

Woman Empowerment Cell and Dept. of Biotechnology and Biochemistry organized a rally, nukkadnatak and slogan writing competition on AIDS awareness were also conducted.