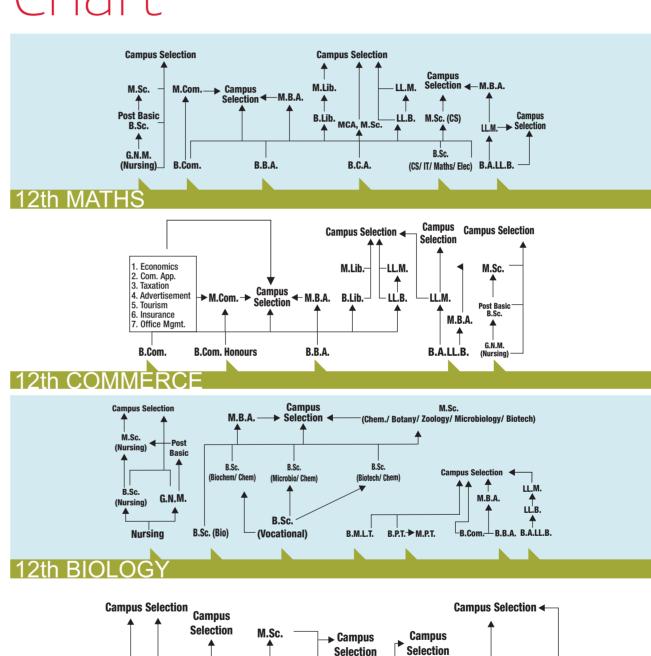

# Students Progression Chart

LL.M.

12th ARTS

B.A.LL.B.

M.B.A.

Post Basic B.Sc.

G.N.M.

(Nursing)-

M.Lib.

B.Lib.