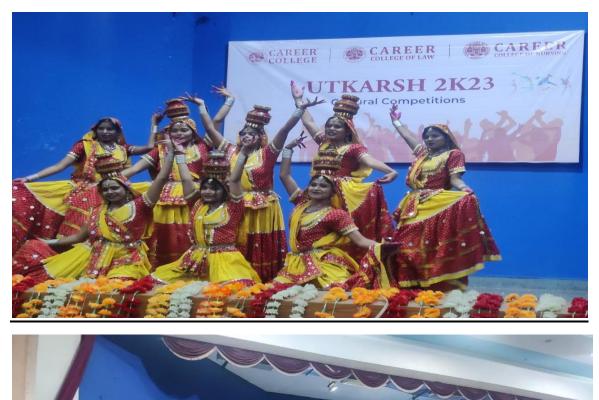

# **Cultural Events**

Affiliated to Barkatullah University, Bhopal & Madhya Pradesh Medical Science University, Jabalpur Approved by Deptt. of Higher Education, Govt. of M.P., Bhopal & M.P. Paramedical Council Accredited as A+ by National Assessment and Accreditation Council [NAAC], Bengaluru