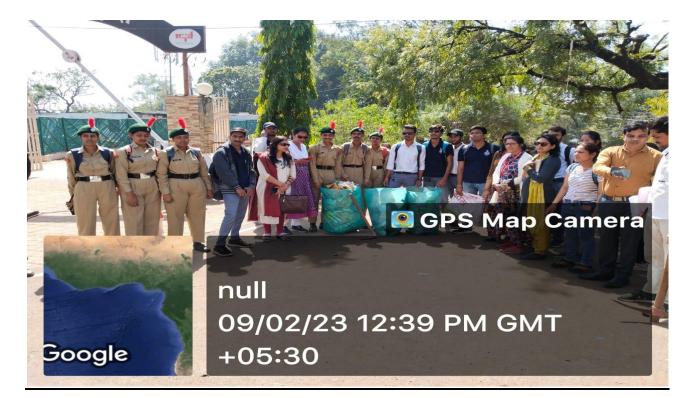

t. of M.P., Bhopal & M.P. Paramedical Council Accredited as A+ by National Assessment and Accreditation Council [NAAC], Bengaluru



### **Prize Distribution Ceremony**





Affiliated to Barkatullah University, Bhopal & Madhya Pradesh Medical Science University, Jabalpur Approved by Deptt. of Higher Education, Govt. of M.P., Bhopal & M.P. Paramedical Council Accredited as A+ by National Assessment and Accreditation Council [NAAC], Bengaluru



## **Annual Sports Meet**





Affiliated to Barkatullah University, Bhopal & Madhya Pradesh Medical Science University, Jabalpur Approved by Deptt. of Higher Education, Govt. of M.P., Bhopal & M.P. Paramedical Council Accredited as A+ by National Assessment and Accreditation Council [NAAC], Bengaluru



### NCC and NSS



### **Plantation Drive**





Affiliated to Barkatullah University, Bhopal & Madhya Pradesh Medical Science University, Jabalpur Approved by Deptt. of Higher Education, Govt. of M.P., Bhopal & M.P. Paramedical Council Accredited as A+ by National Assessment and Accreditation Council [NAAC], Bengaluru



<u>Yoga</u>