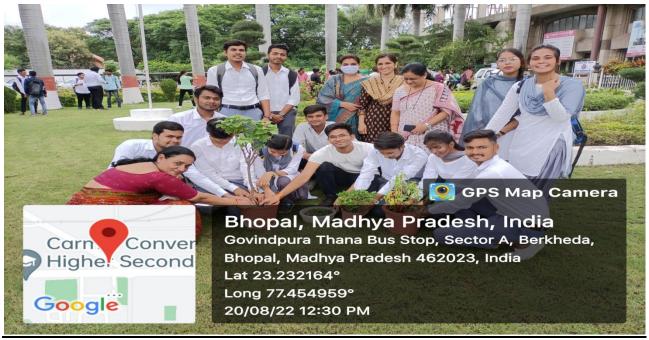

### **Plantation Drive**

Affiliated to Barkatullah University, Bhopal & Madhya Pradesh Medical Science University, Jabalpur Approved by Deptt. of Higher Education, Govt. of M.P., Bhopal & M.P. Paramedical Council Accredited as A+ by National Assessment and Accreditation Council [NAAC], Bengaluru