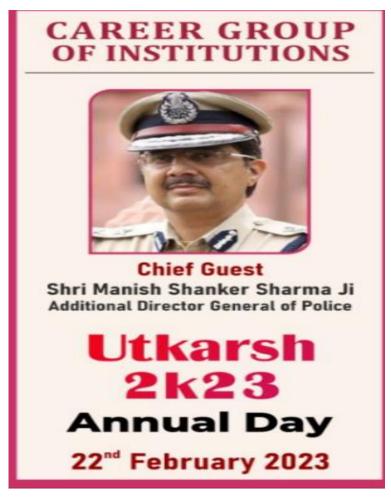

### **Prize Distribution Ceremony**

Affiliated to Barkatullah University, Bhopal & Madhya Pradesh Medical Science University, Jabalpur Approved by Deptt. of Higher Education, Govt. of M.P., Bhopal & M.P. Paramedical Council Accredited as A+ by National Assessment and Accreditation Council [NAAC], Bengaluru