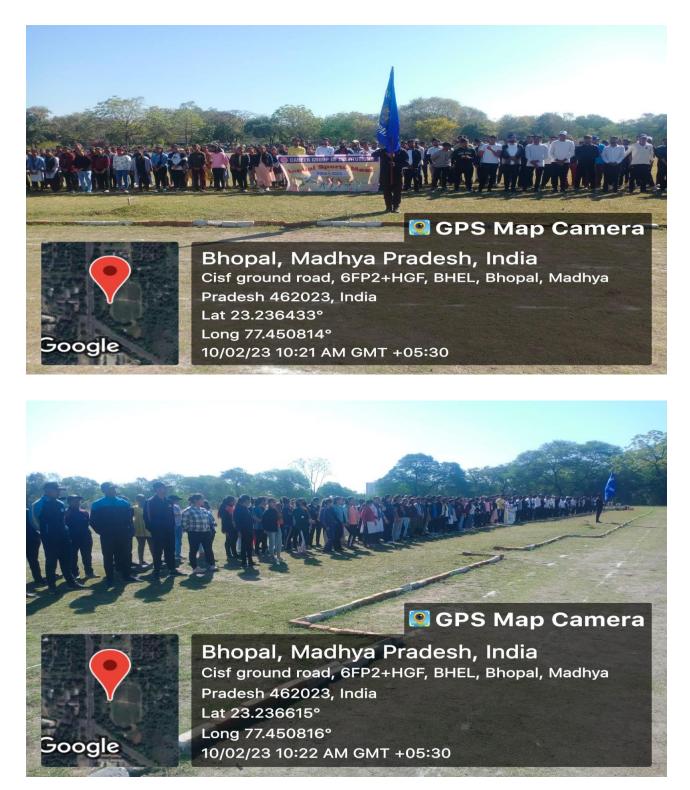

## **Annual Sports Meet**

Affiliated to Barkatullah University, Bhopal & Madhya Pradesh Medical Science University, Jabalpur Approved by Deptt. of Higher Education, Govt. of M.P., Bhopal & M.P. Paramedical Council Accredited as A+ by National Assessment and Accreditation Council [NAAC], Bengaluru