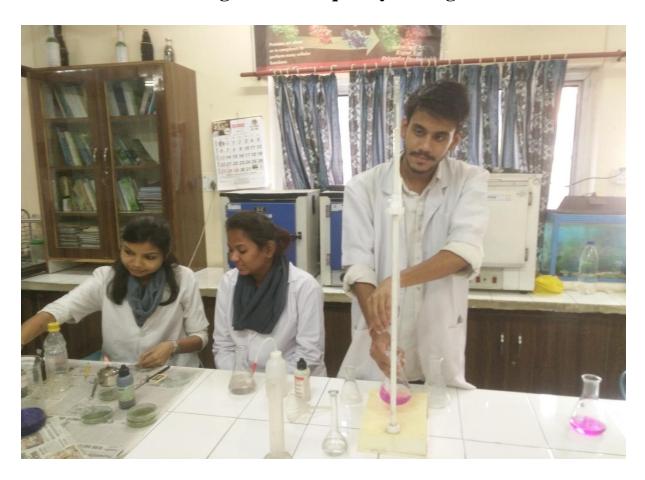

# **DEPARTMENT OF MICROBIOLOGY**

#### Career College, Bhopal

#### **Department of Microbiology**

05.10.2022

#### **NOTICES**

All the students of B.Sc. I year and M.Sc. I sem. are hereby informed that the knowledge skill assessment test for fresher is on 12.10.2022. Please note the timings and the venue where the KSA will be held.