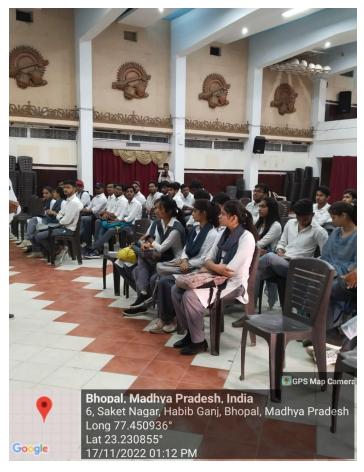

#### **NOTICES**

All the students of B.Sc. I year and M.Sc. I sem. are hereby informed that the knowledge skill assessment test for fresher is on 12.10.2022. Please note the timings and the venue where the KSA will be held.

Date: 12.10.2022

Venue: Microbiology Lab for B.Sc. I

Timings: 11.00 am

Venue: Microbiology Lab for M.Sc. I

Timings: 12.00 am

Dept. of MHOD TOTAL