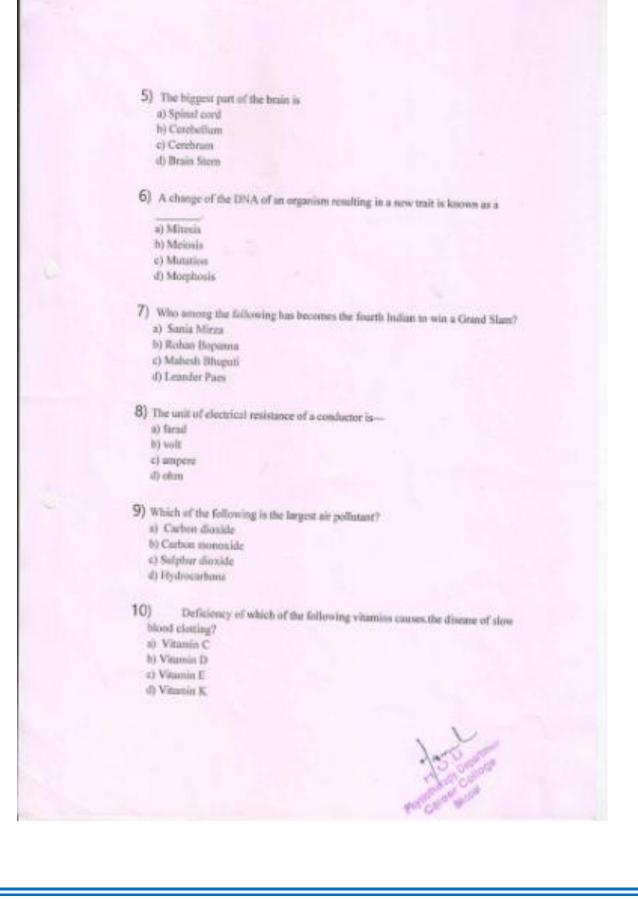

IOTHERAPY

**SESSION 2022-23** 

KSA QUESTION PAPER

TOTAL MARKS: 2\*25=50

- 1) Patasjali is well known for the compilation of -
  - (a) Yoga Sutra
  - (b) Panchatantra
  - (c) Brahma Sutra
  - (d) Ayurveda
- 2) The honest planet in the solar system?
  - (a) Mercury
  - (b) Venus
  - (c) Mars
  - (d) Jupiter
- Exposure to auxlight helps a person improve his health because
  - a) resistance power increases
  - b) the infrared light kills bacteria in the body
  - c) the ultraviolet rays convert skin oil into Vitamin D
  - d) the pigment cells in the skin get stimulated and produce a healthy tan
- 4) The 'Lady with the Lamp' was the name given to?
  - a) Vijayalakshmi Pandit
  - b) Queen Elizabeth
  - e) Florence Nightingale
  - d) Princess Dinna
  - Answer: Piecesco Nightingale

Janly Com



### 11) Durand Cup is associated with the game of a) Volleyball b) Freeball c) Cricket d) Hockey 12) Escape velocity of a moket fired from the earth towards the moon is a velocity to get rid of the a) Centripetal force due to the earth's rotation b) Earth's gravitational pull c) Pressure of the atmosphere d) Moon's gravitational pull For purifying drinking water alum is used a) for coagulation of mud particles b) to remove gases c) to kill bucteria d) to remove sults 14) Digestion of food in human beings begins in which part of the alimentary carst? a) Liver b) Kidney s) Mouth d) Large intestine 15) Which of the given vitamin is a water-soluble vitamin? a) Vitamin A. b) Vitamin B s) Vitamin K d) Vitanin D







# DEPARTMENT OF LIBRARY & INFORMATION SCIENCE



Affiliated to Barkatulah Un