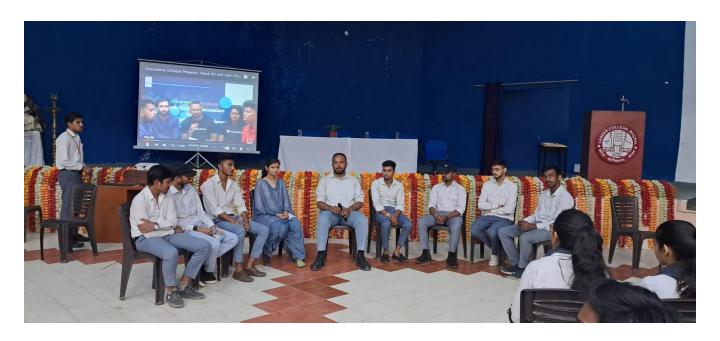

#### **NOTICES**

All the students of B.Sc. I year and M.Sc. I sem. are hereby informed that the knowledge skill assessment test for fresher is on 12.10.2022. Please note the timings and the venue where the KSA will be held.

Date: 12.10.2022

Venue: Microbiology Lab for B.Sc. I

Timings: 11.00 am

Venue: Microbiology Lab for M.Sc. I

Timings: 12.00 am

Dept. of MHOD TOTAL