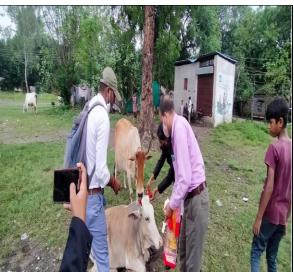

Activity: Radium Strip Pasting Drive

**Date:** 24/09/21

The NSS unit organized a Radium Strip Pasting Drive on 24.09.2021. Aim of this activity is to protect roadside animals from accidents.