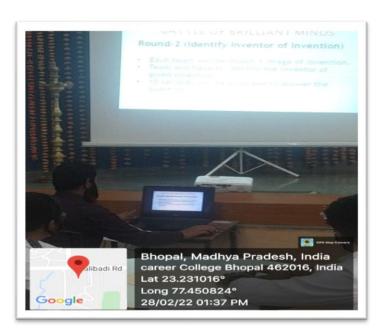

cision of jury, in the quiz competition, Rajkumar Kewat, Ankit Pillai bagged first position and Alexiya, RituJatav were on second position and the third position was bagged by Akash Tiwari and Zainab Siddiqui. In "Know Your Scientist" Competition, Karishma Solanki bagged firstposition, and Anand Mohan got second position and Ankit Barole got third position. This event coordinated by **Dr.Niketa Persai, and Dr.Romsha Sharma, Student coordinators are Sandesh Gour (B.Sc.- I Year CS) and Nandlal Patel (B.Sc.II Year Maths)**.On this occasion, all the professors of the department of Computer Science and Head of Department, Professor **Swarna Sinha** were





present. And Honorable Principal Dr.Charanjit Kaur, blessed all the students and shared important and interesting facts about science.













**Activity:** Management Day

**Date:** 19/02/22

















1









**Activity: My Vote My Future** 

**Date**: 30/03/22

The NSS unit in association with Election commission of India organized a program on the theme My Vote My Future on 30.03.2022. Two competition was held one is slogan writing competition and poster making competition.











Activity: Awareness Program 'Beat the Heat' on the occasion of World Health Day

**Date**: 07/04/2022

Department of Biotechnology and Biochemistry, WEC, NSS in association with NSI and MSI organized a one day awareness program 'Beat the Heat' on the occasion of World Health Day under the flagship of Arogyam 'Illness to wellness'. Students perform a Nukkad Natak at Ekta Nagar, Bhopal; through Nukkad Natak they explained to sch