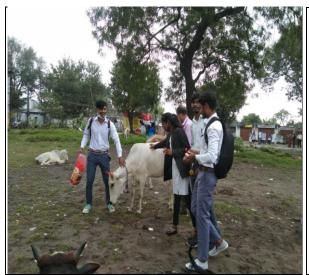

Activity: Radium Strip Pasting Drive

**Date:** 24/09/21

The NSS unit organized a Radium Strip Pasting Drive on 24.09.2021. Aim of this activity is to protect roadside animals from accidents.