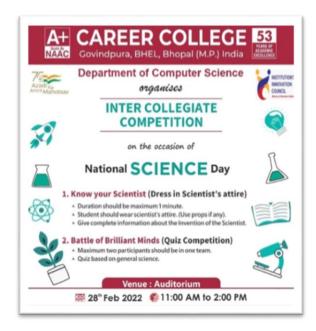

decision of jury, in the quiz competition, Rajkumar Kewat, Ankit Pillai bagged first position and Alexiya, RituJatav were on second position and the third position was bagged by Akash Tiwari and Zainab Siddiqui. In "Know Your Scientist" Competition, Karishma Solanki bagged firstposition, and Anand Mohan got second position and Ankit Barole got third position. This event coordinated by **Dr.Niketa Persai, and Dr.Romsha Sharma, Student coordinators are Sandesh Gour (B.Sc.- I Year CS) and Nandlal Patel (B.Sc.II Year Maths)**.On this occasion, all the professors of the department of Computer Science and Head of Department, Professor **Swarna Sinha** were





present. And Honorable Principal Dr.Charanjit Kaur, blessed all the students and shared important and interesting facts about science.













**Activity:** Management Day

**Date:** 19/02/22

















1









**Activity: My Vote My Future** 

**Date**: 30/03/22

The NSS unit in association with Election commission of India organized a program on the theme My Vote My Future on 30.03.2022. Two competition was held one is slogan writing competition and poster making competition.











Activity: Awareness Program 'Beat the Heat' on the occasion of World Health Day

**Date**: 07/04/2022

Department of Biotechnology and Biochemistry, WEC, NSS in association with NSI and MSI organized a one day awareness program 'Beat the Heat' on the occasion of World Health Day under the flagship of Arogyam 'Illness to wellness'. Students perform a Nukkad Natak at Ekta Nagar, Bhopal; through Nukkad Natak they explained to s