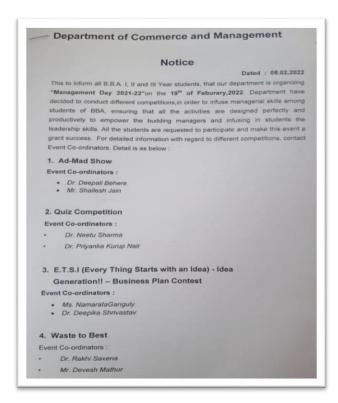

it Pillai bagged first position and Alexiya, RituJatav were on second position and the third position was bagged by Akash Tiwari and Zainab Siddiqui. In "Know Your Scientist" Competition, Karishma Solanki bagged firstposition, and Anand Mohan got second position and Ankit Barole got third position. This event coordinated by **Dr.Niketa Persai, and Dr.Romsha Sharma, Student coordinators are Sandesh Gour (B.Sc.- I Year CS) and Nandlal Patel (B.Sc.II Year Maths)**.On this occasion, all the professors of the department of Computer Science and Head of Department, Professor **Swarna Sinha** were





present. And Honorable Principal Dr.Charanjit Kaur, blessed all the students and shared important and interesting facts about science.













**Activity:** Management Day

**Date:** 19/02/22

















1









**Activity: My Vote My Future** 

**Date**: 30/03/22

The NSS unit in association with Election commission of India organized a program on the theme My Vote My Future on 30.03.2022. Two competition was held one is slogan writing competition and poster making competition.











Activity: Awareness Program 'Beat the Heat' on the occasion of World Health Day

**Date**: 07/04/2022

Department of Biotechnology and Biochemistry, WEC, NSS in association with NSI and MSI organized a one day awareness program 'Beat the Heat' on the occasion of World Health Day under the flagship of Arogyam 'Illness to wellness'. Students perform a Nukkad Natak at Ekta Nagar, Bhopal; through Nukkad Natak they explained to school going children how they can protect themselves from the