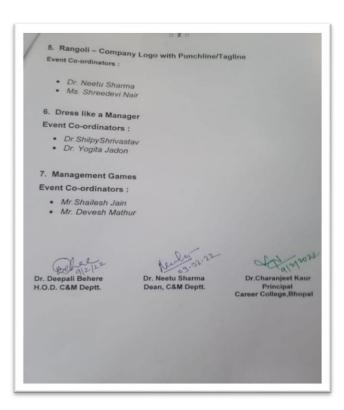

Pillai bagged first position and Alexiya, RituJatav were on second position and the third position was bagged by Akash Tiwari and Zainab Siddiqui. In "Know Your Scientist" Competition, Karishma Solanki bagged firstposition, and Anand Mohan got second position and Ankit Barole got third position. This event coordinated by **Dr.Niketa Persai, and Dr.Romsha Sharma, Student coordinators are Sandesh Gour (B.Sc.- I Year CS) and Nandlal Patel (B.Sc.II Year Maths)**.On this occasion, all the professors of the department of Computer Science and Head of Department, Professor **Swarna Sinha** were





present. And Honorable Principal Dr.Charanjit Kaur, blessed all the students and shared important and interesting facts about science.













**Activity:** Management Day

**Date:** 19/02/22

















1









**Activity: My Vote My Future** 

**Date**: 30/03/22

The NSS unit in association with Election commission of India organized a program on the theme My Vote My Future on 30.03.2022. Two competition was held one is slogan writing competition and poster making competition.











Activity: Awareness Program 'Beat the Heat' on the occasion of World Health Day

**Date**: 07/04/2022

Department of Biotechnology and Biochemistry, WEC, NSS in association with NSI and MSI organized a one day awareness program 'Beat the Heat' on the occasion of World Health Day under the flagship of Arogyam 'Illness to wellness'. Students perform a Nukkad Natak at Ekta Nagar, Bhopal; through Nukkad Natak they explained to school going children how they can protect themselves from the ha