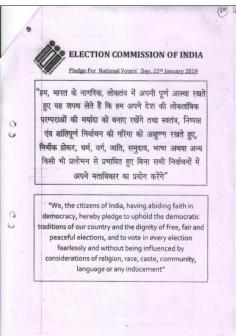

URA, BHOPAL                                             |                   |
| 28    |                                                                |                   |
| 29    |                                                                |                   |
| 30    |                                                                |                   |
| 31    |                                                                |                   |
| 32    |                                                                |                   |
| 33    |                                                                |                   |
| 33    |                                                                |                   |







Activity: National Voter's Day

Date: 25/01/22





|       | CAREER COLLEGE, BHOPA<br>NCC (NATIONAL VOTER'S D<br>25-01-2022 | AY)        |  |
|-------|----------------------------------------------------------------|------------|--|
| S.No. | Student Name                                                   | Signature  |  |
| 1     | SUD UDAY KUMBA RAHANG-DALE                                     | Quedels.   |  |
| 2     | UN PHANDETP STOUGH GOIL                                        | SMI        |  |
| 3     | COT AKSHAT ARYAN THAKIR                                        | Appro      |  |
| 4     | CPL BRUFFN SAHU                                                | ( James    |  |
| 5     | LCPL AdITYARAT CAHAY                                           | - Var      |  |
| 6     | ICPL MANUENDRA RAJPOT