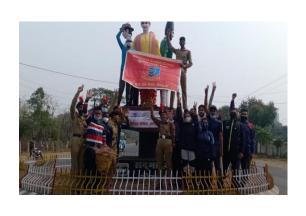

|                                   |









**Activity: Statue Cleanliness Campaign** 

Date: 13/08/21









### Activity: One Day Camp at Adopted Village Shahpur

### Date:06/09/21

The NSS unit of the college organized a One Day camp at Adopted village Shahpur on 06.09.2021. In which volunteers explained the villagers about the importance of YOGA and explained the women the importance of Healthy diet.





Activity: Radium Strip Pasting Drive

**Date:** 24/09/21

The NSS unit organized a Radium Strip Pasting Drive on 24.09.2021. Aim of this activity is to protect roadside animals from accidents.









### Activity: Essay Competition to celebrate Hindi Pakhwada

Date: 14/09/21















| Attendance Sheet  Name of Activity  S No. Name of Student  1 AADARSH SHARMA 2 AANCHAL PATHAK 3 ABHISHEK SALLAM 4 ADITVA BUNDELA 5 AKRITI JAIN 6 AKSHAY KUMAR SINGH 7 ALOK VIKRAM SINGH 8 AMITAY KUMAR