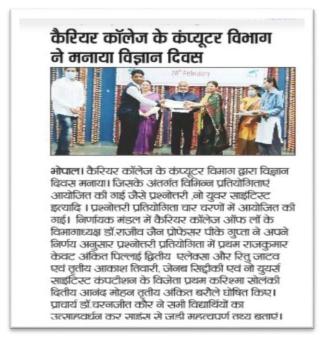

sion of jury, in the quiz competition, Rajkumar Kewat, Ankit Pillai bagged first position and Alexiya, RituJatav were on second position and the third position was bagged by Akash Tiwari and Zainab Siddiqui. In "Know Your Scientist" Competition, Karishma Solanki bagged firstposition, and Anand Mohan got second position and Ankit Barole got third position. This event coordinated by **Dr.Niketa Persai, and Dr.Romsha Sharma, Student coordinators are Sandesh Gour (B.Sc.- I Year CS) and Nandlal Patel (B.Sc.II Year Maths)**.On this occasion, all the professors of the department of Computer Science and Head of Department, Professor **Swarna Sinha** were





present. And Honorable Principal Dr.Charanjit Kaur, blessed all the students and shared important and interesting facts about science.













**Activity:** Management Day

**Date:** 19/02/22

















1









**Activity: My Vote My Future** 

**Date**: 30/03/22

The NSS unit in association with Election commission of India organized a program on the theme My Vote My Future on 30.03.2022. Two competition was held one is slogan writing competition and poster making competition.











Activity: Awareness Program 'Beat the Heat' on the occasion of World Health Day

**Date**: 07/04/2022

Department of Biotechnology and Biochemistry, WEC, NSS in association with NSI and MSI organized a one day awareness program 'Beat the Heat' on the occasion of World Health Day under the flagship of Arogyam 'Illness to wellness'. Students perform a Nukkad Natak at Ekta Nagar, Bhopal; through Nukkad Natak they explained to schoo