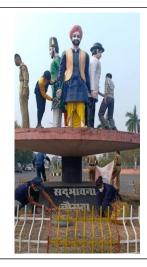

|                                   |









**Activity: Statue Cleanliness Campaign** 

Date: 13/08/21









### Activity: One Day Camp at Adopted Village Shahpur

### Date:06/09/21

The NSS unit of the college organized a One Day camp at Adopted village Shahpur on 06.09.2021. In which volunteers explained the villagers about the importance of YOGA and explained the women the importance of Healthy diet.





Activity: Radium Strip Pasting Drive

**Date:** 24/09/21

The NSS unit organized a Radium Strip Pasting Drive on 24.09.2021. Aim of this activity is to protect roadside animals from accidents.









### Activity: Essay Competition to celebrate Hindi Pakhwada

Date: 14/09/21















| Attendance Sheet  Name of Activity  S No. Name of Student  1 AADARSH SHARMA 2 AANCHAL PATHAK 3 ABHISHEK SALLAM 4 ADITVA BUNDELA 5 AKRITI JAIN 6 AKSHAY KUMAR SINGH 7 ALOK VIKRAM SINGH 8 AMITAY KUMA