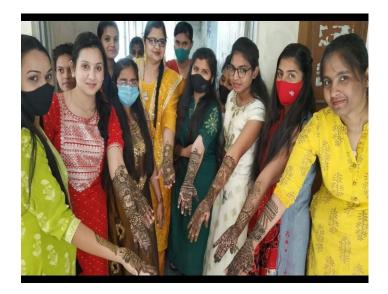

द्यार्थी उपस्थित रहे!





# बिजनेस न्यून

# कॅरियर कॉलेज में दो दिवसीय वार्षिक उत्सव



भोपाल। कैरियर कॉलेज कैरियर कॉलेज ऑफ लॉ कैरियर स्कूल ऑफ नर्सिंग के वार्षिक उत्सव उत्कर्ष 2के22 का जिसमें पारंपरिक परिधान नेल आर्ट सलाद डेकोरेशन, मॉकटेल, मेहंदी जैसी अनेक प्रतियोगिताएं आयोजित की गई । जिसमें विद्यार्थियों ने अपने हुनर के परचम लहराए । उत्सव का समापन डॉ. भरत शरण सिंह वेयरमैन मध्य प्रदेश प्राइवेट यूनिवर्सिटी रेगुलेटरी कमीशन के मुख्य अतिथि में पुरस्कार वितरण के साथ हुआ। अतिथि का स्वागत कैरियर ग्रुप ऑफ इंस्टिट्यूशन के वाइस चेयरमैन मनीष राजोरिया द्वारा पौधा भेंट कर किया गया। पुरस्कार वितरण समारोह में विजय रहे विद्यार्थियों को मोमेंटो और प्रशस्ति पत्र प्रदान किए गए। कॉलेज अध्यक्ष विष्णु राजोरिया ने छात्र निलेश गुप्ता को गोल्ड मेडलिस्ट सूची में स्थान पाने पर 11000 रुपए की प्रोत्साहन राशि दी गई।







#### Activity: Kanyabhoj on occasion of Ashtami

#### Date:







दैनिक कारखाने का सफर । भोपाल

करियत काँलोज के रसायन शास्त्र विभाग एलं एनसीसी इकड़ द्वारा सावरटमों के अवसर पर संयुक्त रूप से कन्या भोज का आयोजन किया। भोज के दौरान काँलेज एखं एकता नगर हारणी बस्ती में लगभग 50 भोजन के पेकेट का विदरण किया गया। इस कन्याभोज का प्रमुख उद्देश्य हमारी संस्कृति को सहेजने के साथ हो बच्चों को उनके विकास के लिए जिम्मेदार सारकों से अवसात कराना था। भोज के दौरान कारक एलं बातिरकाजों को शिक्षा एवं खेलकुर के अपने प्रमुख्य के साराम हमाराम हमाराम अपने प्रमुख्य के साराम हमाराम हमाराम स्वान एलं बाता काराम हमें रह कर कैसे विमाराखों से बच्चा जा सकता है, इस बारे में भी विभाग के कोच करवान मनोज सेलेकर द्वारा विभाग के कोच करवान मनोज सेलेकर द्वारा विभाग के कोच करवान मनोज सेलेकर द्वारा विभाग के कोच करवान मनोज। इस सा