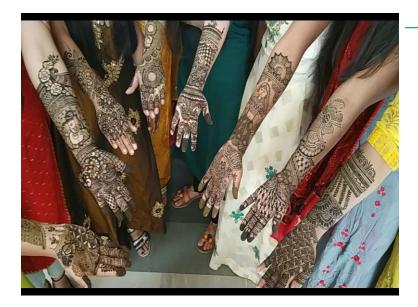

022

कॅरियर कॉलेज में दो दिवसीय वार्षिक उत्सव 23 एवं 28 मीं को आयोजित किया गया जिसमें प्रथम दिवस में विभिन्न प्रतियोगिताएं कराई गई, जैसे-मोकटेल, सलाद डेकोरेशन, मेहंदी, नेल आर्ट, पारम्परिक वेशभूषा एवं लोक समूह नृत्य। जिसमें विद्यार्थी ने भाग लेते हुए अपनी प्रतिभा का प्रददर्शन किया।

द्वितीय दिवस पुरस्कार वितरण आयोजित किया जिसमें विभिन्न प्रतिस्पर्धायें में विजयी रहे विद्यार्थियों को पुरस्कृत किया गया वहीं विश्वविद्यालय स्तर पर प्रावीण्य सूची में आये विद्यार्थियों को 21,000/-, 11,000/- एवं 5,000/- की राशि एवं प्रशस्ति पत्र प्रदान किये गए। कॅरियर ग्रुप ऑफ इंस्टीट्यूशन्स के अध्यक्ष श्री विष्णु राजोरिया, उपाध्यक्ष श्री मनीष राजोरिया एवं प्राचार्य डॉ. चरनजीत कौर ने सभी विद्यार्थी को बधाई प्रेषित करते हुये उके उज्जवल भविष्य की कामना की।

> हमीदा कुरैशी सांस्कृतिक प्रभारी कॅरियर कॉलेज, भोपाल







## दो दिवसीय वार्षिक उत्सव एवं पुरस्कार वितरण समारोह



भोपाल 29 मार्च विभिन्न राज्यों के परिधानों में सजे युवा मंच पर जलवा बिखेर रहे थे तो वहीं मेहंदी की खुशबू से सराबोर हो रहा था कैरियर कॉलेज का प्रांगण मौका था कैरियर कॉलेज कैरियर कॉलेज ऑफ लॉ कैरियर स्कूल ऑफ नर्सिंग के वार्षिक उत्सव "उत्कर्ष 2K22" का जिसमें पारंपरिक परिधान नेल आर्ट सलाद डेकोरेशन, मॉकटेल, मेहंदी जैसी अनेक प्रतियोगिताएं आयोजित की गई जिसमें विद्यार्थियों ने अपने हुनर के परचम लहराए ! उत्सव का समापन डॉ भरत शरण सिंह चेयरमैन मध्य प्रदेश प्राइबेट यूनिवर्सिटी रेगुलेटरी कमीशन के मुख्य अतिथि में पुरस्कार वितरण के साथ हुआ ! अतिथि का स्वागत कैरियर ग्रुप ऑफ इंस्टिट्यूशन के वाइस चेयरमैन श्री मनीष राजोरिया द्वारा पौधा भेंट कर किया गया! वही वार्षिक प्रतिवेदन बहुत ही सरल और सार्थक शब्दों में प्राचार्थं डॉक्टर चरनजीत कौर के माध्यम से प्र