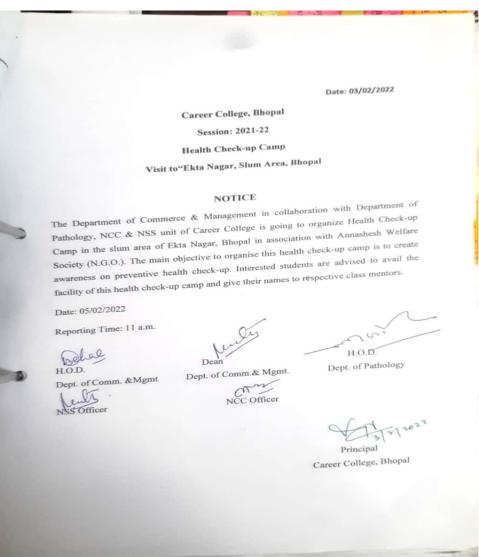

# 7.1.8 The Institutional efforts/initiatives in providing an inclusive environment i.e., tolerance and harmony towards cultural, regional, linguistic, communal socioeconomic and other diversities

| S.No. | Name of Activity                                                       | Date of Activity      |
|-------|------------------------------------------------------------------------|-----------------------|
| 1.    | Orientation Program                                                    |                       |
| 2.    | Mehandi Competition on Hartalika Teej                                  | 09/09/21              |
| 3.    | Fresher's Party                                                        |                       |
| 4.    | Essay Competition to celebrate Azadi ka Amrit<br>Mahotsav              | 23/09/21              |
| 5.    | Webinar on 'How to be successful in life'                              | 22/10/21              |
| 6.    | Educational visit to Pahal Rehabilitation Centre                       | 24/12/21              |
| 7.    | Blood Donation Camp                                                    | 28/12/21              |
| 8.    | Yuva utsav                                                             | 04/01/22-06/01/22     |
| 9.    | Vasant Panchami                                                        | 05/02/22              |
| 10.   | Stationery Distribution drive on the occasion of Vasant Panchami       | 05/02/22              |
| 11.   | Health checkup camp                                                    | 05/02/22              |
| 12.   | Management Day                                                         | 19/02/22              |
| 13.   | Three Days workshop on Importance of Moral Values                      | 21-23/02/22           |
| 14.   | Free Physiotherapy camp                                                | 21/02/22              |
| 15.   | Guest lecture on How to manage your time and stress even better        | 26/02/22              |
| 16.   | Education Awareness and distribution of stationery material and fruits | 11/03/22              |
| 17.   | Annual Function Utkarsh                                                | 23/03/22 and 29/03/22 |
| 18.   | Kanyabhoj on the occasion of Durga Ashtami                             | 09/04/22              |
| 19.   | Book Donation                                                          | 23/04/22              |
| 20.   | Seminar on "Expand beyond horizon of learning"                         | 10/06/22              |