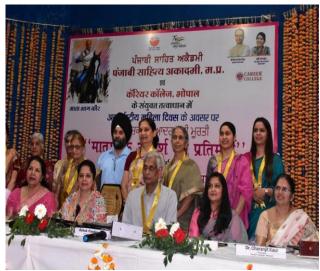

## **WEC Gender Sensitization Plan for the Session 2021-2022**

| J   | lul AUG                | SEP                                   | ОСТ                                        | NOV | DEC                                                   | JAN                                               | FEB | MAR                                                                                                                                                                              | APR | MAY                               | JUN |
|-----|------------------------|---------------------------------------|--------------------------------------------|-----|-------------------------------------------------------|---------------------------------------------------|-----|----------------------------------------------------------------------------------------------------------------------------------------------------------------------------------|-----|-----------------------------------|-----|
| -   |                        |                                       |                                            |     |                                                       |                                                   |     | 1.0                                                                                                                                                                              |     |                                   |     |
| I   | Orientation<br>Program | International<br>Literacy Day         | Non violence<br>Day celebration<br>program |     | World AIDS Day Awareness Program (poster competition) |                                                   |     | 1. Gender equality today for a sustainable tomorrow by MS. Kumud Singh (Secretary, Sarkar NGO) 2. 'My Sucess Story -by Shweta Sisodiya (Ved Shunya) 1. International Women's Day |     | Mothers<br>Day<br>celebratio<br>n |     |
|     |                        | celebration in<br>god gram<br>Shahpur |                                            |     |                                                       |                                                   |     | Celebration in association with Punjabi Sahitya Academy . 2. Break the Bias activity                                                                                             |     |                                   |     |
| III |                        | Nutrition month awareness program     |                                            |     |                                                       | Girl Child Day Celebrat ion (Poster Competi tion) |     |                                                                                                                                                                                  |     |                                   |     |