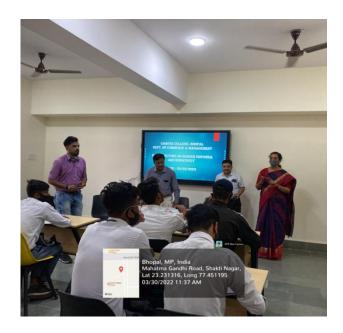

|                 |

#### Career College, Bhopal

#### Department of Commerce and Management

Event Report: Guest Lecture on "Gender Empowering and Sensitivity"

Date: 31/03/2022

The Department of Commerce & Management organized a guest lecture on gender empowering and sensitivity. The prime objective to organize this guest lecture was to sensitize the students on gender related issues. The resource person of this programme was Mr. Rajiv Jain, he put forth many issues related to gender empowering and sensitivity. His deliberations on gender sensitivity focused on how to get rid of wrong perceptions, as well as he taught many measures on how to interact with the opposite

Career College, Bhopal





Title: Gender Sensitization Program (SPACE) on Gender: Beyond the Boundaries

Date: 3<sup>rd</sup> March 22

**Objective:** To aware young minds about community evils that are leading to gender inequality.

Ms. Kumud Singh, spoke about various issues that are making our society gender biased. She described the need to have citizens who have high moral and ethical standards and who know about the vital role of gender Sensitization. She actually awakens our thoughts.

Students of NSS cell performed a Nukkad Natak "Meri SochMera Samman, Ye Hai MeraAdhikaar" which introduced the participants to various societal woes like Dowry system, discrimination on the basis of colour, caste gender etc. The seminar inspired people to introspect and eradicate the day-to-day activities that are fuelling