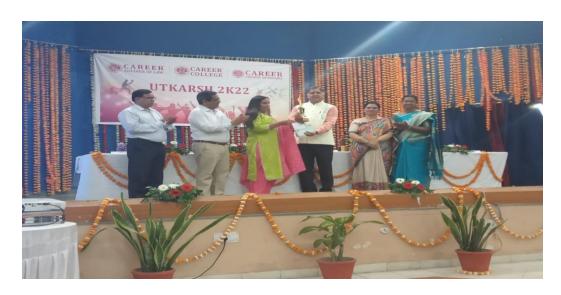

4.1.2- The Institution has adequate facilities for cultural activities, sports, games (indoor, outdoor), gymnasium yoga centre etc.

# **Cultural Events**









### **Prize Distribution Ceremony**









#### **Annual Sports Meeet**









Affiliated to Barkatullah University, Bhopal & Madhya Pradesh Medical Science University, Jabalpur Approved by Deptt. of Higher Education, Govt. of M.P., Bhopal & M.P. Paramedical Council Accredited as A+ by National Assessment and Accreditation Council [NAAC], Bengaluru







## NCC and NSS



#### **Yoga**









Affiliated to Barkatullah University, Bhopal & Madhya Pradesh Medical Science University, Jabalpur Approved by Deptt. of Higher Education, Govt. of M.P., Bhopal & M.P. Paramedical Council Accredited as A+ by National Assessment and Accreditation Council [NAAC], Bengaluru