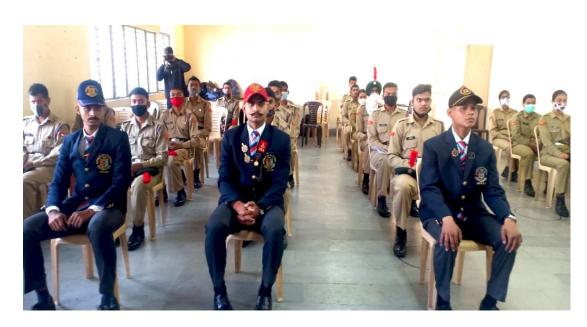

4.1.2- The Institution has adequate facilities for cultural activities, sports, games (indoor, outdoor), gymnasium yoga centre etc.

# **Cultural Events**









### **Prize Distribution Ceremony**









#### **Annual Sports Meeet**









Affiliated to Barkatullah University, Bhopal & Madhya Pradesh Medical Science University, Jabalpur Approved by Deptt. of Higher Education, Govt. of M.P., Bhopal & M.P. Paramedical Council Accredited as A+ by National Assessment and Accreditation Council [NAAC], Bengaluru







## NCC and NSS



#### **Yoga**









Affiliated to Barkatullah University, Bhopal & Madhya Pradesh Medical Science University, Jabalpur Approved by Deptt. of Higher Education, Govt. of M.P., Bhopal & M.P. Paramedical Council Accredited as A+ by National Assessment and Accreditation Council [NAAC], Bengaluru