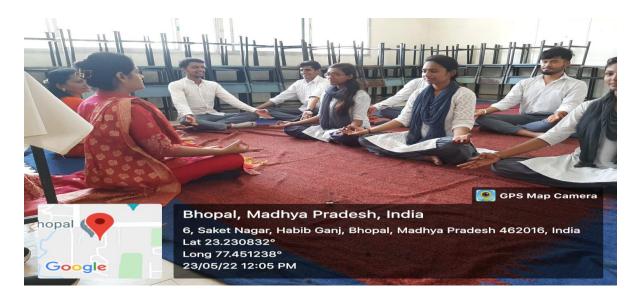

#### **Yoga**

Affiliated to Barkatullah University, Bhopal & Madhya Pradesh Medical Science University, Jabalpur Approved by Deptt. of Higher Education, Govt. of M.P., Bhopal & M.P. Paramedical Council Accredited as A+ by National Assessment and Accreditation Council [NAAC], Bengaluru