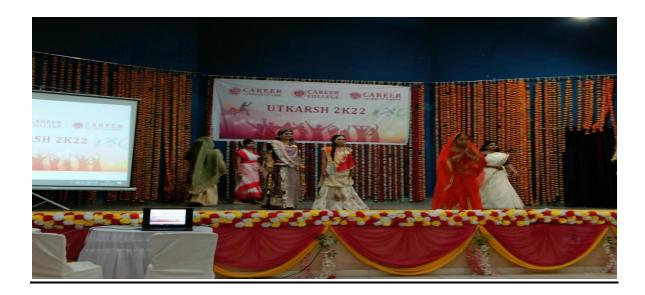

4.1.2- The Institution has adequate facilities for cultural activities, sports, games (indoor, outdoor), gymnasium yoga centre etc.

# **Cultural Events**









### **Prize Distribution Ceremony**









#### **Annual Sports Meeet**









Affiliated to Barkatullah University, Bhopal & Madhya Pradesh Medical Science University, Jabalpur Approved by Deptt. of Higher Education, Govt. of M.P., Bhopal & M.P. Paramedical Council Accredited as A+ by National Assessment and Accreditation Council [NAAC], Bengaluru







## NCC and NSS



#### **Yoga**









Affiliated to Barkatullah University, Bhopal & Madhya Pradesh Medical Science University, Jabalpur Approved by Deptt. of Higher Education, Govt. of M.P., Bhopal & M.P. Paramedical Council Accredited as A+ by National Assessment and Accreditation Council [NAAC], Bengaluru