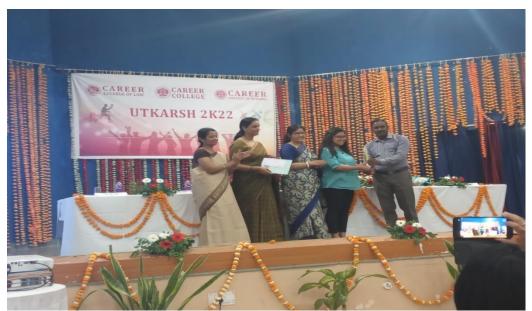

4.1.2- The Institution has adequate facilities for cultural activities, sports, games (indoor, outdoor), gymnasium yoga centre etc.

# **Cultural Events**









### **Prize Distribution Ceremony**









#### **Annual Sports Meeet**









Affiliated to Barkatullah University, Bhopal & Madhya Pradesh Medical Science University, Jabalpur Approved by Deptt. of Higher Education, Govt. of M.P., Bhopal & M.P. Paramedical Council Accredited as A+ by National Assessment and Accreditation Council [NAAC], Bengaluru







## NCC and NSS



#### **Yoga**









Affiliated to Barkatullah University, Bhopal & Madhya Pradesh Medical Science University, Jabalpur Approved by Deptt. of Higher Education, Govt. of M.P., Bhopal & M.P. Paramedical Council Accredited as A+ by National Assessment and Accreditation Council [NAAC], Bengaluru