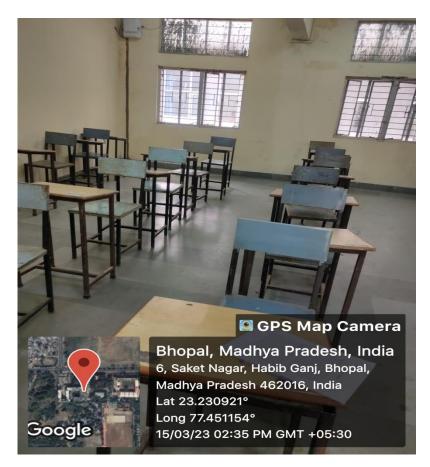

4.1.1 The Institution has adequate infrastructure and physical facilities for teaching- learning. viz., classrooms, laboratories, computing equipment etc.

Geo Tag Images for your Reference: Extension of New Class Rooms - 4



Room No 14







Room No-14-A







Room No-41







Room No-41-A







**Lecture Hall-I** 









**Lecture Hall-I-A** 









**Lecture Hall-II** 







**Lecture Hall-II-A** 





#### **Smart Class Rooms**

#### **Room No. - 25**



#### **Room No. - 26**







## **Class Rooms**















































































































































# **Laboratories**





## **Computer Lab-I**



**Computer Lab-II** 







#### Computer Lab -III







#### **Botany Lab**







#### **Chemistry Lab**









#### **Biotechnology Lab**





### **Microbiology Lab**







#### **Auditorium**



#### **Seminar Hall-I**





#### **Seminar Hall-II**