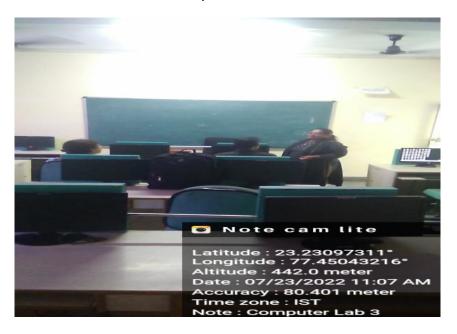

4.1.1 The Institution has adequate infrastructure and physical facilities for teaching- learning. viz., classrooms, laboratories, computing equipment etc.

Geo Tag Images for your Reference: Extension of New Class Rooms - 4



Room No 14







Room No-14-A







Room No-41







Room No-41-A







**Lecture Hall-I** 









**Lecture Hall-I-A** 









**Lecture Hall-II** 







**Lecture Hall-II-A** 





#### **Smart Class Rooms**

#### **Room No. - 25**



#### **Room No. - 26**







## **Class Rooms**















































































































































# **Laboratories**





## **Computer Lab-I**



**Computer Lab-II** 







#### Computer Lab -III







#### **Botany Lab**







#### **Chemistry Lab**









#### **Biotechnology Lab**





### **Microbiology Lab**







#### **Auditorium**



#### **Seminar Hall-I**





#### **Seminar Hall-II**