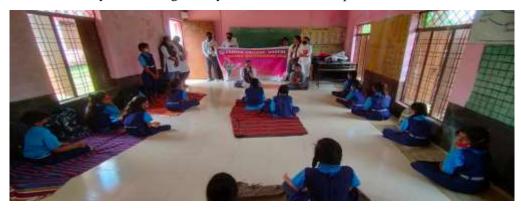

Title: ISR activity to spread awareness amongst children and women in the Anna Nagar slum area against Covid 19

**Date:** 8 Dec 21

**Objective:** To spread awareness amongst people to protect against covid 19 looking to rise in covid cases.

Faculty members prompted slum people through awareness talks and inspire them to live in hygiene along with precautionary measures to prevent themselves from the disease

Participants: Faculty members, UG and PG students (33 participants)