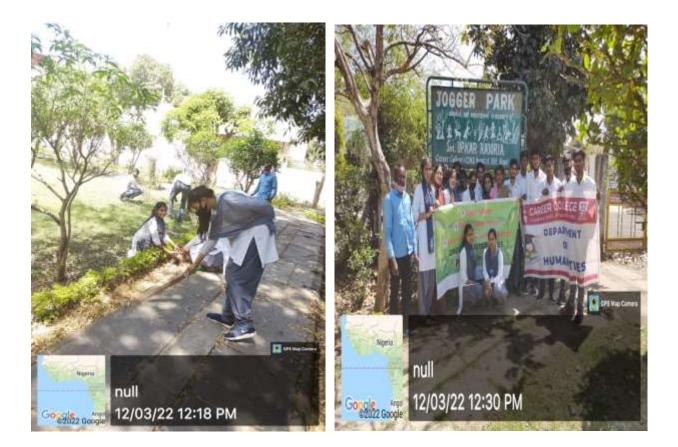

#### "The Swachh Bharat Campaign" A Positive move

#### Session: 21-22

Under compliance of Prime Minister "Swachh Bharat Campaign", and to contribute inthe national mission for environment protection and cleanliness, Career Group of Institutions has adopted Joggers Park in Alkapuri Area Bhopal. Approx 25 students clean Joggers Park once a month and beautify it. With the motto of 'Clean India Green India' Cleanliness Campaigns were organized every month at Joggers Park and also at our College Campus.