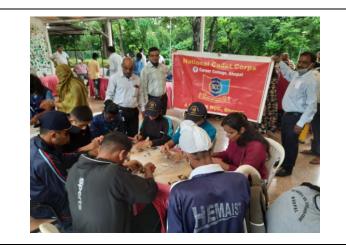

**Title:** Gender Sensitization Program (**SPACE**) on Gender: Beyond the Boundaries **Date:** 3 March 22

**Objective:** To aware young minds about community evils that are leading to gender inequality.

Ms. Kumud Singh, spoke about various issues that are making our society gender biased. She described the need to have citizens who have high moral and ethical standards and who know about the vital role of gender Sensitization. She actually awakens our thoughts.

Students of NSS cell performed a Nukkad Natak "**Meri Soch Mera Samman, Ye Hai Mera Adhikaar**" which introduced the participants to various societal woes like Dowry system, discrimination on the basis of colour, caste gender etc. The seminar inspired people to introspect and eradicate the day-to-day activities that are fuelling gender inequality.

Resource Person: Ms.Kumud Singh Secretary Sarokar NGO

Participants: Faculty members, UG and PG students (169 participants)

**Title:** International Webinar on "Social Business Design Competition and Social Fiction Design Competition cum Mentorship Program"