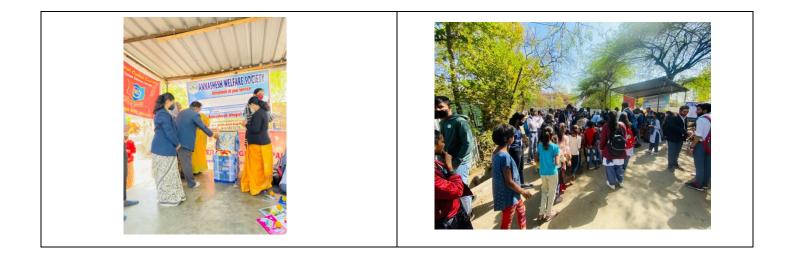

PADC

Coordinator

**Title**: Women Health and Hygiene awareness program in Anna Nagar Slum **Date:** 30 Sep 2021

**Objective:** To make women aware about their health especially menstrual hygiene

Dr. Shweta Sharma and Dr. Anita Singh explained the importance of women health and hygiene. Emphasize on use of sanitary napkin, benefits to use and ways to dispose.

**Participants:** Faculty members, UG and PG students and local community women (32 participants)

| A+<br>CAREER COLLEGE 52<br>Govindpura, BHEL, Bhopal (M.P.) India |
|------------------------------------------------------------------|
| Department of Chemistry                                          |
| Organizes                                                        |
| Women Health and Hygiene<br>Awareness Program                    |
| At<br>Anna Nagar Slum                                            |
| 📰 30 <sup>th</sup> Sep 2021 🕜 12:00 Noon to 2:00 pm              |