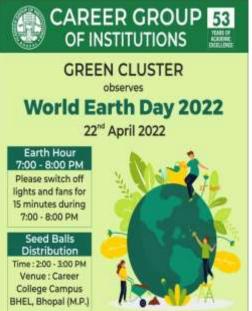

#### **Green Cluster**

Green Cluster organized one day programme to commemorate "World Earth Day" on 22ndApril/22. Earth Hour was followed by switching lights and fans by faculty members and students in reverence of Mother Earth. Theme of "World Earth day" 2022 ie Restore our Earth was discussed with students. Students were made aware about climate change. Programme was very knowledgeable and interesting.

## Career College Bhopal Green Cluster World environment Day-2022

World environment Day was celebrated with great zeal on 5thJune/22.Students from Career College and other Colleges participated enthusiastically. Plantation Programme followed by slogan writing competition, distribution of seed balls and opinion writing competition on only one earth were organized. Students from career college and other colleges bagged prizes.