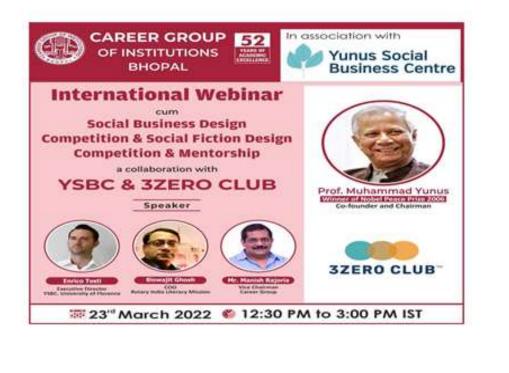

Green Cluster

International Webinar on Social Business Design Competition

#### Session:21-22

International Webinar on Social Business Design Competition, Social Fiction Design Competition and Mentorship in association with Xunus Social Business Centre Bangladesh on 23 March/22. Resource Persons of the webinar were Enrico Testi, Executive Director YSBC, University of Florence, Biswajit Ghosh, COO, Rotary, India Literacy Mission. Mr. Enrico Testi elaborated about mentorship in association with Xunus Social Business Centre Bangladesh and Design Competition.

Date: 23 March 22

**Objective:** To give a platform to young minds and their revolutionary business ideas that can change the world in an environment friendly way.

The webinar was organized in collaboration with YSBC and 3 zero club, Bangladesh. Dr. Enrico Testi, Executive Director, YSBC (University of Florence) was the key resource person who explained exclusively about ' Ecosystem for social innovation and achieving 3 zero mission'. Participants from Bangladesh, Nepal, South Africa, YSBC Mizoram, YSBC Sharda University Noida were there to relish and understand Social innovation.

**Resource Person**: Dr. Enrica Testi, Executive Director ARCO (Action Research for COdevelopment), Director, Yunus Social Business Centre University of Florence; Mostafezur Rahaman, Representative, 3Z Global Centre; Maisha Ahmed, Deputy Program Manager, YY Ventures; Biswajit Ghosh, COO, Rotary India Literacy Mission