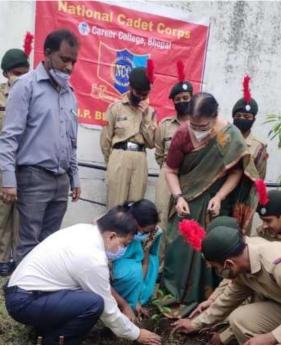

## Career College Bhopal Green Cluster Plantation Programme in collaboration with Vishwa Ayurveda Parishad Session: 21-22

Green Cluster organized a Plantation Programme under directives of Vishwa Ayurved Parishad on 31 August/21 at Career College Campus. An oath to protect trees was administered by the Principal, Dr Charanjit Kaur followed by plantation drive in the college campus. This activity was planned with the aim of making students aware ayurveda. Students learned about the importance of ayurvedic system of medicines. Faculty members from different departments and students were present.

## Career College Bhopal Green Cluster Plantation Programme in collaboration with Guru Ravidas Vishwa Mahapeeth Session:21-22

Green Cluster organized Plantation Programmein a collaboration with Guru Ravidas Vishwa Mahapeethon 27<sup>th</sup>Sep/21 at Career College Campus. An oath to protect trees was administered by the Principal, Dr Charanjit Kaur followed by plantation drive in the college campus. This activity was planned with the aim of making students aware. Students learned about the importance of plantation. Invited Guests fromGuru Ravidas Vishwa Mahapeeth, Faculty members from different departments and students were present.

**Green Cluster** 

Session : 21-22

Green Cluster organized a Plantation Programme (Hara Bhopal Sheetal Bhopal) in collaboration with Dept of Higher Education Govt. of India Bhopal M.P on 20 July/21 at Career College Campus in compliance with Prime minister's Swachh Bharat Abhiyaan. An oath to protect trees was administered by the Principal, Dr Charanjit Kaur followed by plantation drive in the college campus. This activity was planned with the aim of making students aware about environmental protection. Students learned about the importance of trees and how to plant them and gained a lot of knowledge from this activity. Faculty members from different departments and students were present.