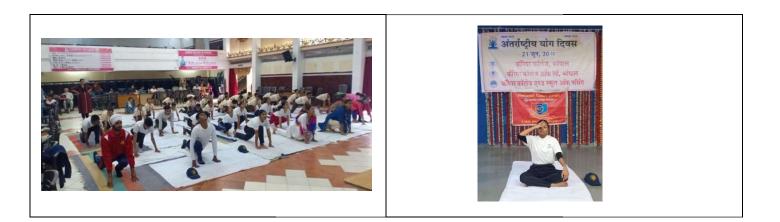

#### "तनाव एवं समय प्रबंधन" पर आयोजित व्याख्यान

भौषाल 4 मार्च ! आज हमारा जोवन तनाव भरा हो रहा है जिसका कारण जीवन की भागदौड़ और राती प्रवंधन का ना होना है उवत बात कैरियर कॉलेज के व्यक्तिराज मूल्यांकन एवं विकास प्रकोण्ड हारा आयोजित "तनाव एवं

31 202.2

समय प्रबंधन" पर आयोजित व्याख्यान में मोटिवेशलल स्पीकर, साइकोलॉजिस्ट एवं कार्डसलर भी महेंद्र बोशी ने कही ! उन्होंने कहा कि आज हर व्यक्ति भागम भाग भरे जीवन को जी रहा है चाहे ये बच्चे हो या बड़े ! ऐसे में इमें चाहिए कि हम जगने कार्य को समयबद्ध करते हुए उसका प्रबंधन सही तौर से करें तो हम तनाव से बहुत हद तक बच्च सकते हैं ! अतिथि श्री महेंद्र जोशी का स्वागत कॉलेज प्राचार्य डॉक्टर चरनजीत कौर एवं आभार डॉ भावना शर्मा डाग किया गया ! महाविद्यालय के सभी प्राध्यायक एवं विद्यार्थीयों ने इस व्याख्यान में सहभागिता की !