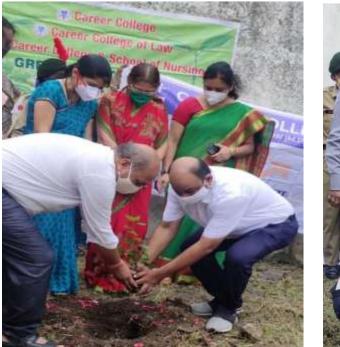

**Green Cluster** 

Session : 21-22

Green Cluster organized a Plantation Programme (Hara Bhopal Sheetal Bhopal) in collaboration with Dept of Higher Education Govt. of India Bhopal M.P on 20 July/21 at Career College Campus in compliance with Prime minister's Swachh Bharat Abhiyaan. An oath to protect trees was administered by the Principal, Dr Charanjit Kaur followed by plantation drive in the college campus. This activity was planned with the aim of making students aware about environmental protection. Students learned about the importance of trees and how to plant them and gained a lot of knowledge from this activity. Faculty members from different departments and students were present.