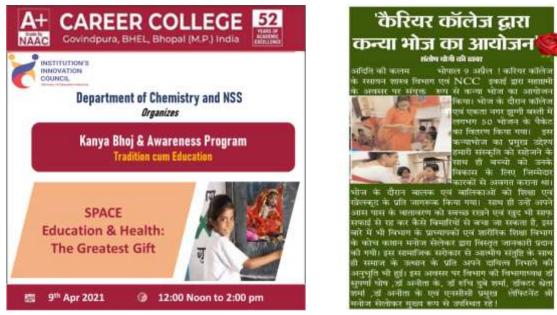

Participants: Faculty members, PG students and Research Scholars (around 188)

Title: "Kanya Bhoj and Awareness Program for Hygiene and Sports"

Date: 9 April 22

**Objective:** To conserve our traditional ceremonies with emphasis on individual development. Faculty members have briefed the slum girls about their health, hygiene and importance of education.

Participants: Faculty members, PG students and slum children (around 80)