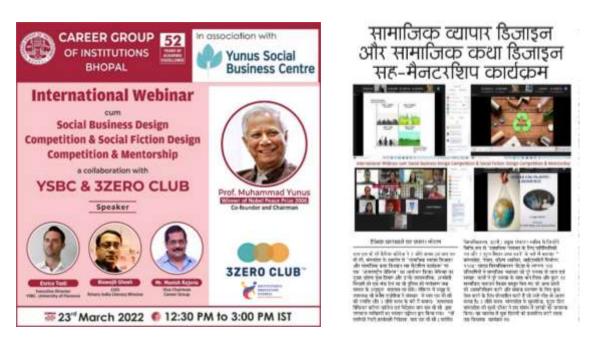

Green Cluster

International Webinar on Social Business Design Competition

#### Session:21-22

International Webinar on Social Business Design Competition, Social Fiction Design Competition and Mentorship in association with Xunus Social Business Centre Bangladesh on 23 March/22. Resource Persons of the webinar were Enrico Testi, Executive Director YSBC, University of Florence, Biswajit Ghosh, COO, Rotary, India Literacy Mission. Mr. Enrico Testi elaborated about mentorship in association with Xunus Social Business Centre Bangladesh and Design Competition.

Date: 23 March 22

**Objective:** To give a platform to young minds and their revolutionary business ideas that can change the world in an environment friendly way.

The webinar was organized in collaboration with YSBC and 3 zero club, Bangladesh. Dr. Enrico Testi, Executive Director, YSBC (University of Florence) was the key resource person who explained exclusively about ' Ecosystem for social innovation and achieving 3 zero mission'. Participants from Bangladesh, Nepal, South Africa, YSBC Mizoram, YSBC Sharda University Noida were there to relish and understand Social innovation.

**Resource Person**: Dr. Enrica Testi, Executive Director ARCO (Action Research for COdevelopment), Director, Yunus Social Business Centre University of Florence; Mostafezur Rahaman, Representative, 3Z Global Centre; Maisha Ahmed, Deputy Program Manager, YY Ventures; Biswajit Ghosh, COO, Rotary India Literacy Mission

Participants: Faculty members, PG students and Research Scholars (around 188)

Title: "Kanya Bhoj and Awareness Program for Hygiene and Sports"

Date: 9 April 22

**Objective:** To conserve our traditional ceremonies with emphasis on individual development. Faculty members have briefed the slum girls about their health, hygiene and importance of education.