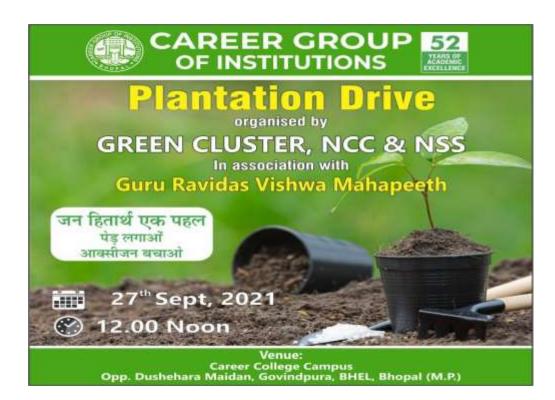

## Career College Bhopal Green Cluster Plantation Programme in collaboration with Guru Ravidas Vishwa Mahapeeth Session:21-22

Green Cluster organized Plantation Programmein a collaboration with Guru Ravidas Vishwa Mahapeethon 27<sup>th</sup>Sep/21 at Career College Campus. An oath to protect trees was administered by the Principal, Dr Charanjit Kaur followed by plantation drive in the college campus. This activity was planned with the aim of making students aware. Students learned about the importance of plantation. Invited Guests fromGuru Ravidas Vishwa Mahapeeth, Faculty members from different departments and students were present.

Venue:

Career College, Opp. Dushehara Maidan, Govindpura, BHEL, Bhopal (M.P.)