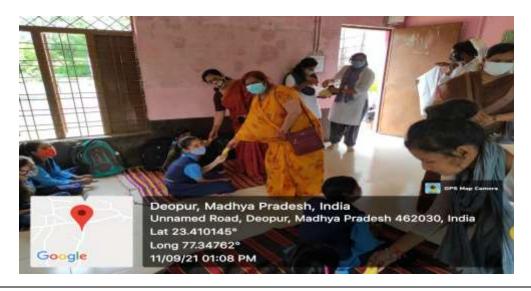

Title: An awareness program on the need of getting vaccinated against Covid 19 at Ekta Nagar Basti

Date: 04 Oct 2021

**Objective:** To motivate each and every one to vaccinate themselves for safeguarding against the dreaded disease

Dr. Shweta Sharma and Dr. Anita Singh motivated the slum people to avail vaccination at the nearest centre and provided knowledge related to misconception of vaccination

**Participants:** Faculty members, UG and PG students and slum community people (28 participants)

**Title**: Awareness Campaign on precautions against Covid 19 at Ekta Nagar Basti **Date**: 08 Oct 2021

**Objective:** To aware maximum people to continue with safety precautions against covid 19 even after vaccination (in lieu with government-initiated awareness drives).

Faculty members from the department explained the slum community people to continue use of mask and sanitizer as precaution to avoid chances of infection.

**Participants:** Faculty members, UG and PG students and slum community people (23 participants)