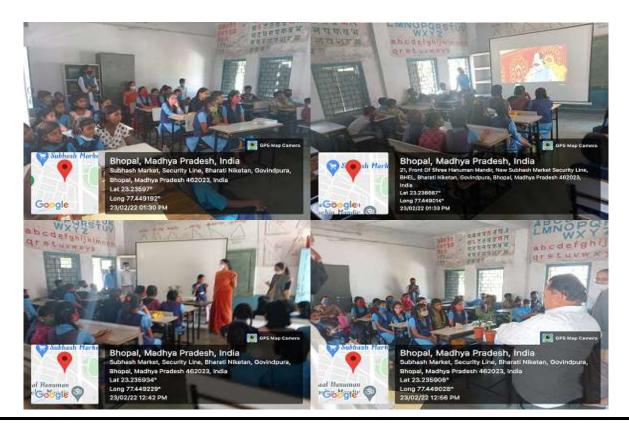

nt welcomed the principal of the school, Mr. Sunil Kumar Srivastava, and motivated the students to engage in social activities. On the other hand, Professor RoopKishori Sharma of the department while telling the important points related to cleanliness to the students said that we should take care of cleanliness not only in our house but also in our school around our house. If possible, we should try to plant more and more trees, which is a worthwhile initiative in our environment protection. In this program, the importance of cleanliness was explained to the students through animation videos explaining the process of hand washing in an experimental manner. Asad Khan, Garima Singh, Priyanshi Sharma, Aman Zaria played an important role in the cleanliness camp, mainly as student volunteers.



#### **Department of Computer Science**

#### Session-21-22

#### **National Science Day Celebration**

#### Bhopal 28 February 2022

"National Science Day" was celebrated by Computer Science Department of Career College in collaboration with IIC. There were various competitions organized like Battle of Brilliant Minds (Quiz Competition) and Know Your Scientist. Objective of the event was to aware the children about the importance and noteworthy contribution of science in daily life and the discovery of the scientist. Two activities organized by the department. A quiz competition "Battle of Brilliant minds" and a competition."Know your Scientist".

The Battle of Brilliant minds competition has four phases, in first round, photographs of the scientists were shown and asked students to rec