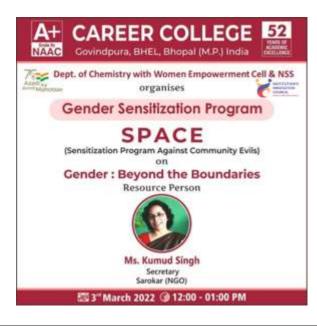

**Title:** Gender Sensitization Program (**SPACE**) on Gender: Beyond the Boundaries **Date:** 3 March 22

**Objective:** To aware young minds about community evils that are leading to gender inequality.

Ms. Kumud Singh, spoke about various issues that are making our society gender biased. She described the need to have citizens who have high moral and ethical standards and who know about the vital role of gender Sensitization. She actually awakens our thoughts.

Resource Person: Ms.Kumud Singh Secretary Sarokar NGO

Participants: Faculty members, UG and PG students (169 participants)

**Title:** International Webinar on "Social Business Design Competition and Social Fiction Design Competition cum Mentorship Program"