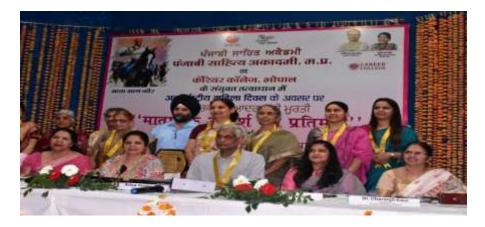

**Title:** Gender Sensitization Program (**SPACE**) on Gender: Beyond the Boundaries **Date:** 3 March 22

**Objective:** To aware young minds about community evils that are leading to gender inequality.

Ms. Kumud Singh, spoke about various issues that are making our society gender biased. She described the need to have citizens who have high moral and ethical standards and who know about the vital role of gender Sensitization. She actually awakens our thoughts.

Students of NSS cell performed a Nukkad Natak "**Meri Soch Mera Samman, Ye Hai Mera Adhikaar**" which introduced the participants to various societal woes like Dowry system, discrimination on the basis of colour, caste gender etc. The seminar inspired people to introspect and eradicate the day-to-day activities that are fuelling gender inequality.

Resource Person: Ms.Kumud Singh Secretary Sarokar NGO

Participants: Faculty members, UG and PG students (169 participants)

**Title:** International Webinar on "Social Business Design Competition and Social Fiction Design Competition cum Mentorship Program"