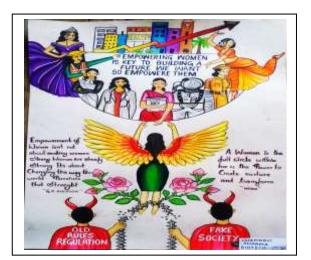

**Title:** Gender Sensitization Program (**SPACE**) on Gender: Beyond the Boundaries **Date:** 3 March 22

**Objective:** To aware young minds about community evils that are leading to gender inequality.

Ms. Kumud Singh, spoke about various issues that are making our society gender biased. She described the need to have citizens who have high moral and ethical standards and who know about the vital role of gender Sensitization. She actually awakens our thoughts.

Students of NSS cell performed a Nukkad Natak "**Meri Soch Mera Samman, Ye Hai Mera Adhikaar**" which introduced the participants to various societal woes like Dowry system, discrimination on the basis of colour, caste gender etc. The seminar inspired people to introspect and eradicate the day-to-day activities that are fuelling gender inequality.

Resource Person: Ms.Kumud Singh Secretary Sarokar NGO

Participants: Faculty members, UG and PG students (169 participants)

**Title:** International Webinar on "Social Business Design Competition and Social Fiction Design Competition cum Mentorship Program"