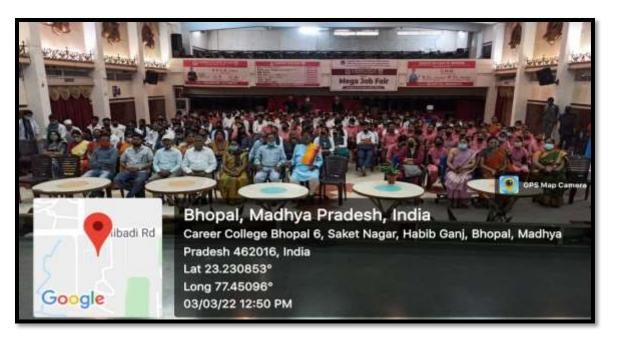

## Ankur Abhiyaan

Plantation cum Awareness Programme under directives of Govt. of M.P was organized on 03 March /22. An oath to protect trees was administered by the Principal, Dr Charanjit Kaur followed by plantation drive in the college campus. This activity was planned with the aim of making students aware. Students learned about the importance of plantation. Faculty members from different departments and students were present.