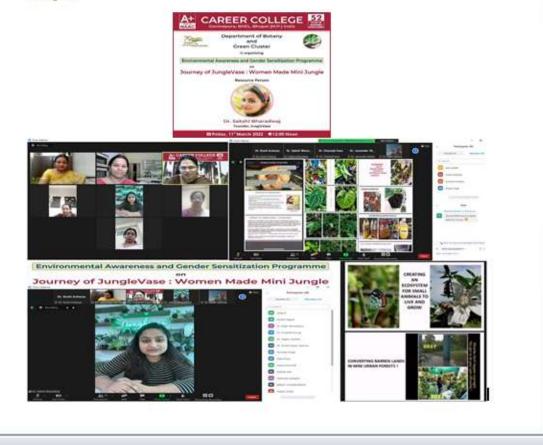

#### Environmental Awareness cum Gender Sensitization Programme

#### Session: 21-22

Environmental Awareness cum Gender Sensitization Programme was organized by Green Cluster on 11 March 22. The topic of the programme was Journey of Jungle Vase: Women made Mini Jungle. Resource person was Dr Sakshi Bhardwaj, Founder Jungle vase Bhopal.