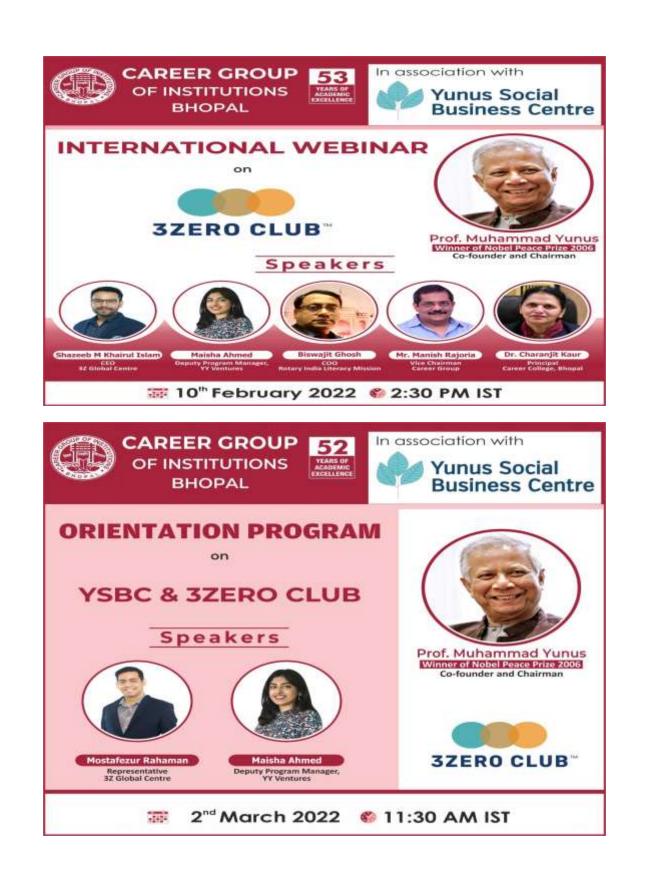

Green Cluster

International Webinar on Social Business Design Competition

#### Session:21-22

International Webinar on Social Business Design Competition, Social Fiction Design Competition and Mentorship in association with Xunus Social Business Centre Bangladesh on 23 March/22. Resource Persons of the webinar were Enrico Testi, Executive Director YSBC, University of Florence, Biswajit Ghosh, COO, Rotary, India Literacy Mission. Mr. Enrico Testi elaborated about mentorship in association with Xunus Social Business Centre Bangladesh and Design Competition.

Date: 23 March 22

**Objective:** To give a platform to young minds and their revolutionary business ideas that can change the world in an environment friendly way.

The webinar was organized in collaboration with YSBC and 3 zero club, Bangladesh. Dr. Enrico Testi, Executive Director, YSBC (University of Florence) was the key resource person who explained exclusively about ' Ecosystem for social innovation and achieving 3 zero mission'. Participants from Bangladesh, Nepal, South Africa, YSBC Mizoram, YSBC Sharda University Noida were there to relish and understand Social innovation.

**Resource Person**: Dr. Enrica Testi, Executive Director ARCO (Action Research for COdevelopment), Director, Yunus Social Business Centre University of Florence; Mostafezur Rahaman, Representative, 3Z Global Centre; Maisha Ahmed, Deputy Program Manager, YY Ventures; Biswajit Ghosh, COO, Rotary India Literacy Mission

Participants: Faculty members, PG students and Research Scholars (around 188)

Title: "Kanya Bhoj and Awareness Program for Hygiene and Sports"

Date: 9 April 22

**Objective:** To conserve our traditional ceremonies with emphasis on individual development. Faculty members have briefed the slum girls about their health, hygiene and importance of education.