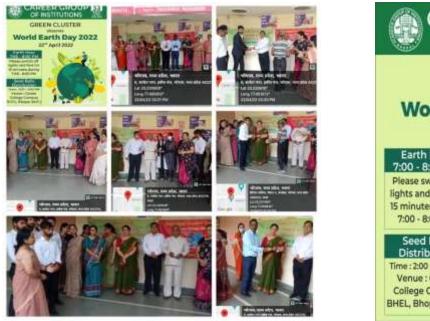

#### **Green Cluster**

Green Cluster organized one day programme to commemorate "World Earth Day" on 22ndApril/22. Earth Hour was followed by switching lights and fans by faculty members and students in reverence of Mother Earth. Theme of "World Earth day" 2022 ie Restore our Earth was discussed with students. Students were made aware about climate change. Programme was very knowledgeable and interesting.

## Career College Bhopal Green Cluster World environment Day-2022

World environment Day was celebrated with great zeal on 5thJune/22.Students from Career College and other Colleges participated enthusiastically. Plantation Programme followed by slogan writing competition, distribution of seed balls and opinion writing competition on only one earth were organized. Students from career college and other colleges bagged prizes.