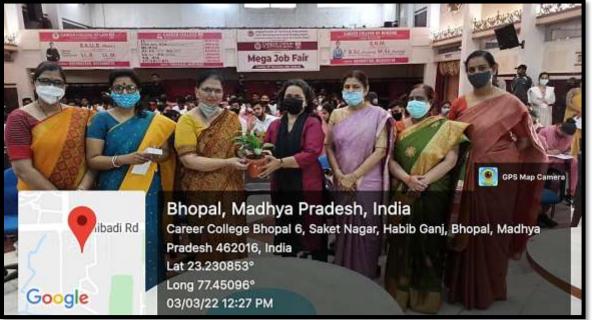

#### **Orientation Programme on YSBC and 3Zero Club**

Session: 21-22

Orientation Programme on YSBC and 3Zero Club in association with Yunus Social Business Centre Bangladesh on 2 March/22. Resource Person were Mostafezur Rehman Representative 3 Z Global Centre, Maisha Ahmad Deputy Programme Manager YY Ventures. Students gained a lot from this orientation programme about YSBC and 3Zero Club.The programme was very informative and interesting.