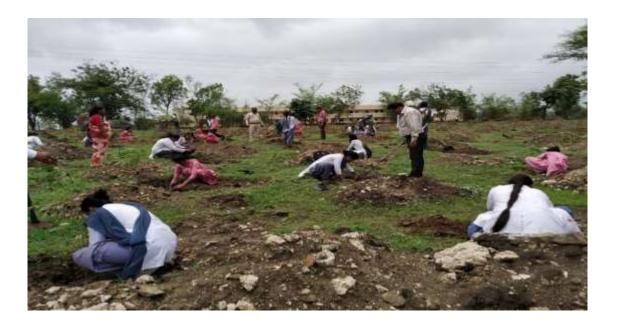

**Green Cluster** 

Session : 21-22

Green Cluster organized a Plantation Programme (Hara Bhopal Sheetal Bhopal) in collaboration with Dept of Higher Education Govt. of India Bhopal M.P on 20 July/21 at Career College Campus in compliance with Prime minister's Swachh Bharat Abhiyaan. An oath to protect trees was administered by the Principal, Dr Charanjit Kaur followed by plantation drive in the college campus. This activity was planned with the aim of making students aware about environmental protection. Students learned about the importance of trees and how to plant them and gained a lot of knowledge from this activity. Faculty members from different departments and students were present.