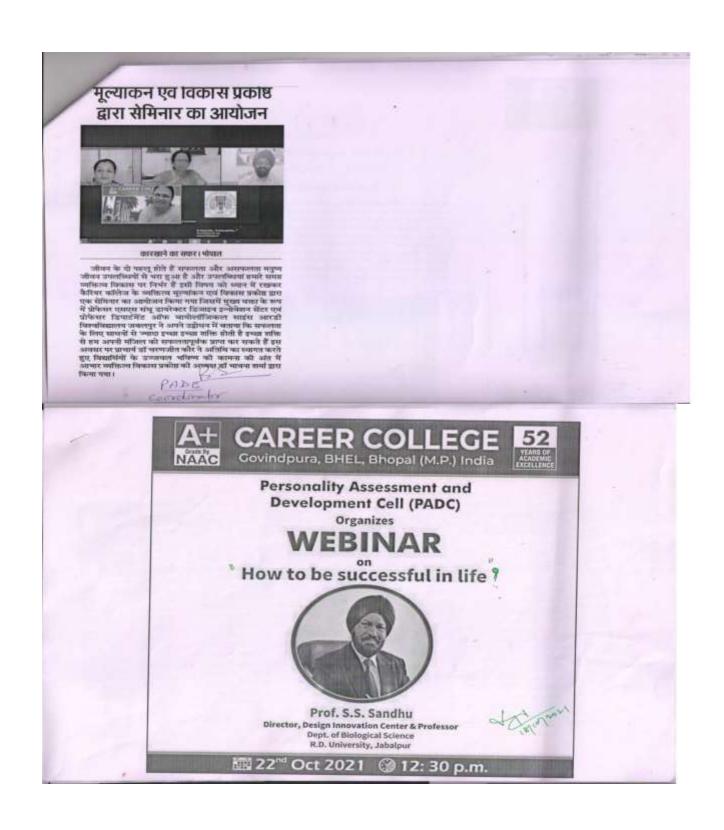

#### Webinar on "How to be successful in life"

Personality Assessment and Development Cell organised a webinar on 22 October 2021 on the topic "How to be successful in life." Dr. Charanjit Kaur, Principal, Career College welcomed the speaker of the webinar, Prof. S.S Sandhu, Director, Design Innovation Centre and Professor, Biological Sciences, R.D University, Jabalpur. According to him Success is the basic result of applying some basic principles such as goal setting, determination and the desire to success. He further added that desire is the starting point of all accomplishment and great results cannot be obtained without a strong desire. He emphasized on proper planning before commencement of any task. He discussed that motivation plays an important role in achievement of success. He also discussed the role of other factors such as discipline, mentorship, oral expressions, writing abilities, attitude etc which may help to achieve success. His lecture was very fruitful and motivational and will help the young generation to focus on their goals and incorporate his valuable suggestions to succeed in their lives.