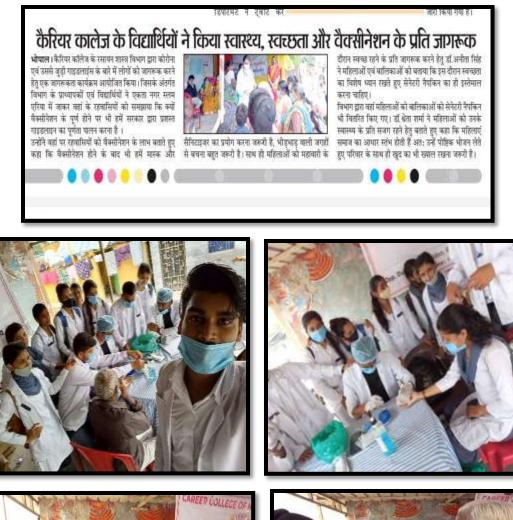

भोपाला। केरियर कॉलेज के रखयन शास्त्र विमाग द्वारा कोरोना पर उसने जुड़ी नाइडलाइन के बारे में लोगों को जानरुक करने के लिए प्रियिर जावेंडिल किया। विमाग के प्रधायकों पर विधर्षियों ने एकता नजर रलम करिया में जानर यहां के रहवानियों को समझाय कि को वैवसीनेसन के पूर्ण होने पर भी होंने सरकार की नाइडलाइन का पूर्णत पालन करना है। उन्होंने बनाव कि वैवसीनेसन होने के बाद ने हमें मरका और रेजिलाइजर का प्रारंत करना जानर है। नीड़ नाइ वाले जानरों द्वारा से हुन जरनी है। डॉ. उन्होंने किस ने महिलाओं पर बालिकओ द्वारा सेनंदरी नेपवित्र का ही इस्तेमाल करने के महिलाओं पर बालिको प्रारंत सेनंदरी नेपवित्र का ही इस्तेमाल करने के प्रायं बलाए। महिलाओं पर बालिकओ को सेनंदरी नेपवित्र में विगरित किए। हॉ. स्वेमा सम ने कहा, महिलाप रामाज का जायर रसन तोले हैं। उन जाने पॉलिक नोजल लोते तुरु परिवर के सम बुंब का में बता रखना वरिप्र। इं. अवतार पर प्रक्रंग नजर के रहवाकियों से भी कार्यक्रम में अन लिया।