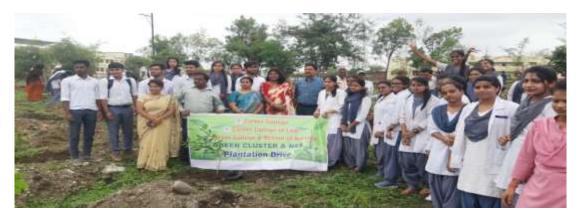

**Green Cluster** 

Session : 21-22

Green Cluster organized a Plantation Programme (Hara Bhopal Sheetal Bhopal) in collaboration with Dept of Higher Education Govt. of India Bhopal M.P on 20 July/21 at Career College Campus in compliance with Prime minister's Swachh Bharat Abhiyaan. An oath to protect trees was administered by the Principal, Dr Charanjit Kaur followed by plantation drive in the college campus. This activity was planned with the aim of making students aware about environmental protection. Students learned about the importance of trees and how to plant them and gained a lot of knowledge from this activity. Faculty members from different departments and students were present.