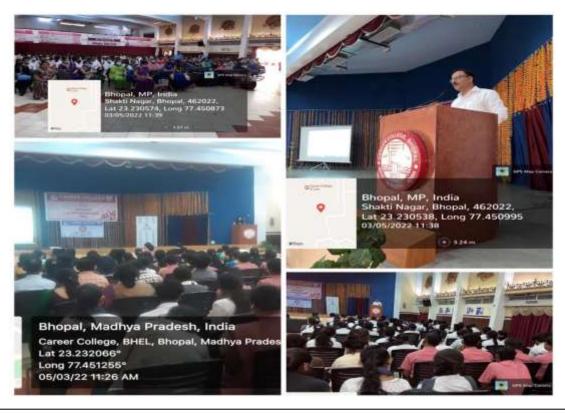

## Ankur Abhiyaan

Plantation cum Awareness Programme under directives of Govt. of M.P was organized on 03 March /22. An oath to protect trees was administered by the Principal, Dr Charanjit Kaur followed by plantation drive in the college campus. This activity was planned with the aim of making students aware. Students learned about the importance of plantation. Faculty members from different departments and students were present.