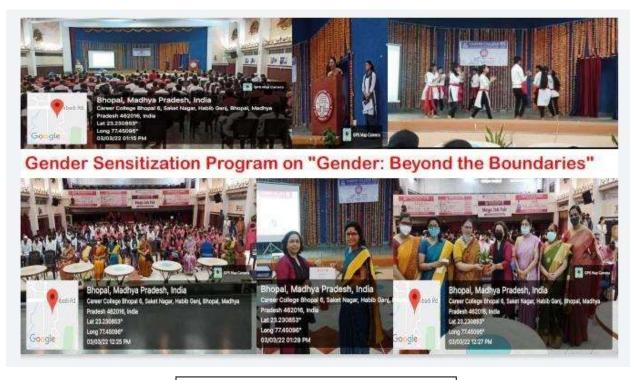

**Title:** Gender Sensitization Program (**SPACE**) on Gender: Beyond the Boundaries **Date:** 3 March 22

**Objective:** To aware young minds about community evils that are leading to gender inequality.

Ms. Kumud Singh, spoke about various issues that are making our society gender biased. She described the need to have citizens who have high moral and ethical standards and who know about the vital role of gender Sensitization. She actually awakens our thoughts.

Students of NSS cell performed a Nukkad Natak "**Meri Soch Mera Samman, Ye Hai Mera Adhikaar**" which introduced the participants to various societal woes like Dowry system, discrimination on the basis of colour, caste gender etc. The seminar inspired people to introspect and eradicate the day-to-day activities that are fuelling gender inequality.

Resource Person: Ms.Kumud Singh Secretary Sarokar NGO

Participants: Faculty members, UG and PG students (169 participants)

**Title:** International Webinar on "Social Business Design Competition and Social Fiction Design Competition cum Mentorship Program"