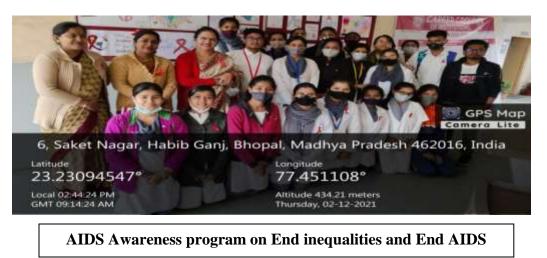

Title: ISR activity to spread awareness amongst children and women in the Anna Nagar slum area against Covid 19

**Date:** 8 Dec 21

**Objective:** To spread awareness amongst people to protect against covid 19 looking to rise in covid cases.

Faculty members prompted slum people through awareness talks and inspire them to live in hygiene along with precautionary measures to prevent themselves from the disease

Participants: Faculty members, UG and PG students (33 participants)