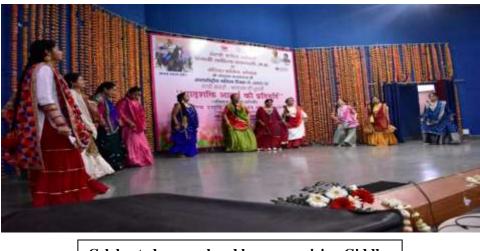

#### Session: 21-22

Environmental Awareness cum Gender Sensitization Programme was organized by Green Cluster on 11 March 22. The topic of the programme was Journey of Jungle Vase: Women made Mini Jungle. Resource person was Dr Sakshi Bhardwaj, Founder Jungle vase Bhopal.