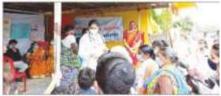

भोपाला। केरियर कॉलेज के रखयन शास्त्र विमाग द्वारा कोरोना पर उसने जुड़ी नाइडलाइन के बारे में लोगों को जानरुक करने के लिए प्रियिर जावेंडिल किया। विमाग के प्रधायकों पर विधर्षियों ने एकता नजर रलम करिया में जानर यहां के रहवानियों को समझाय कि को वैवसीनेसन के पूर्ण होने पर भी होंने सरकार की नाइडलाइन का पूर्णत पालन करना है। उन्होंने बनाव कि वैवसीनेसन होने के बाद ने हमें मरका और रेजिलाइजर का प्रारंत करना जानर है। नीड़ नाइ वाले जानरों द्वारा से हुन जरनी है। डॉ. उन्होंने किस ने महिलाओं पर बालिकओ द्वारा सेनंदरी नेपवित्र का ही इस्तेमाल करने के महिलाओं पर बालिको प्रारंत सेनंदरी नेपवित्र का ही इस्तेमाल करने के प्रायं बलाए। महिलाओं पर बालिकओ को सेनंदरी नेपवित्र में विगरित किए। हॉ. स्वेमा सम ने कहा, महिलाप रामाज का जायर रसन तोले हैं। उन जाने पॉलिक नोजल लोते तुरु परिवर के सम बुंब का में बता रखना वरिप्र। इं. अवतार पर प्रक्रंग नजर के रहवाकियों से भी कार्यक्रम में अन लिया।