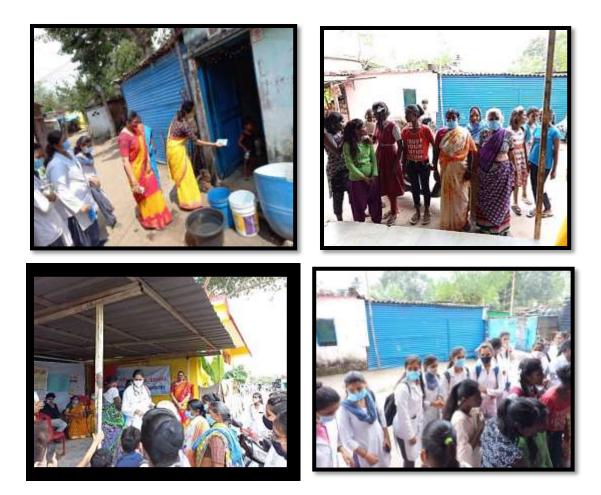

Title: ISR activity to spread awareness amongst children and women in the Anna Nagar slum area against Covid 19

**Date:** 8 Dec 21

**Objective:** To spread awareness amongst people to protect against covid 19 looking to rise in covid cases.

Faculty members prompted slum people through awareness talks and inspire them to live in hygiene along with precautionary measures to prevent themselves from the disease

Participants: Faculty members, UG and PG students (33 participants)

भोपाला। केरियर कॉलेज के रखयन शास्त्र विमाग द्वारा कोरोना पर उसने जुड़ी नाइडलाइन के बारे में लोगों को जानरुक करने के लिए प्रियिर जावेंडिल किया। विमाग के प्रधायकों पर विधर्षियों ने एकता नजर रलम करिया में जानर यहां के रहवानियों को समझाय कि को वैवसीनेसन के पूर्ण होने पर भी होंने सरकार की नाइडलाइन का पूर्णत पालन करना है। उन्होंने बनाव कि वैवसीनेसन होने के बाद ने हमें मरका और रेजिलाइजर का प्रारंत करना जानर है। नीड़ नाइ वाले जानरों द्वारा से हुन जरनी है। डॉ. उन्होंने किस ने महिलाओं पर बालिकओ द्वारा सेनंदरी नेपवित्र का ही इस्तेमाल करने के महिलाओं पर बालिको प्रारंत सेनंदरी नेपवित्र का ही इस्तेमाल करने के प्रायं बलाए। महिलाओं पर बालिकओ को सेनंदरी नेपवित्र में विगरित किए। हॉ. स्वेमा सम ने कहा, महिलाप रामाज का जायर रसन तोले हैं। उन जाने पॉलिक नोजल लोते तुरु परिवर के सम बुंब का में बता रखना वरिप्र। इं. अवतार पर प्रक्रंग नजर के रहवाकियों से भी कार्यक्रम में अन लिया।