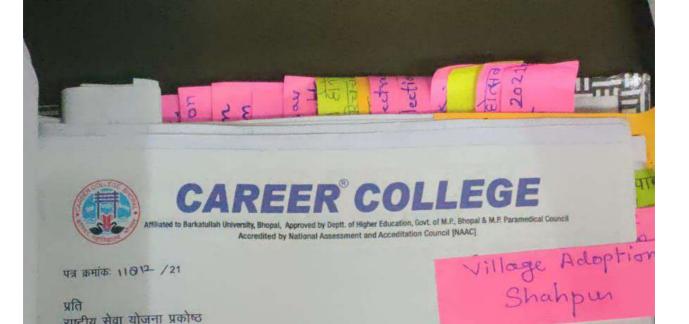

| 2022 |  |
|------|--|
| 2022 |  |
| 2022 |  |
| 2022 |  |
| 2021 |  |
| 2022 |  |
| 2021 |  |

पत्र क्रमांकः 11012 /21

प्रति राष्ट्रीय सेवा योजना प्रकोष्ठ म.प्र. शासन उच्च शिक्षा विभाग मंत्रालय, भोपाल

विषय :- महाविद्यालयों तथा विश्वविद्यालयों द्वारा लिये जाने वाले गासेद ग्रामों के समग्र विकास हेतु गतिविधियों की कार्य योजना के संबंध में।

संदर्भ :- आपका पत्र क्र. 370/32/रासेयो/21/अड़तीस, भोपाल दिनांक 29.07.2021

महोदय,

उपरोक्त संदर्भित विषयांतर्गत निवेदन है कि कॅरियर महाविद्यालय, भोपाल द्वारा दिनांक 20.07.2021 को ग्राम गोद योजना के अंतर्गत ग्राम गोद ले लिया गया है जिसकी जानकारी निम्नलिखित है।

UU3-3

| क्रां. | निजी महाविद्यालय का नाम | स्थान जिला |        | गोद ग्राम का नाम |
|--------|-------------------------|------------|--------|------------------|
| 312.   |                         | attract    | भोपाल  | ग्राम-शाहपुर     |
| 1.     | कॅरियर महाविद्यालय      | भापाल      | Merici | and disg         |