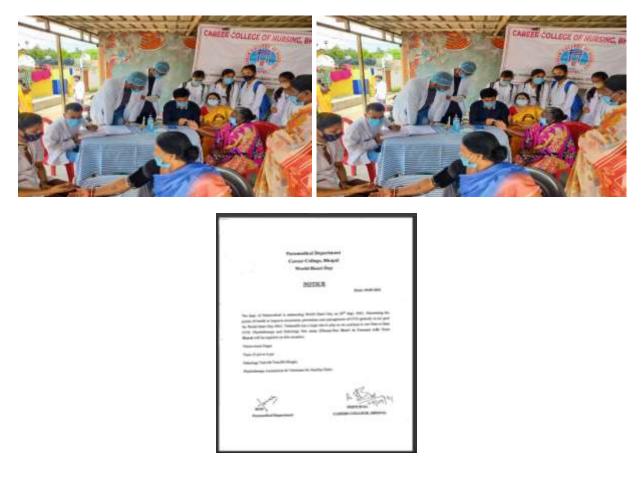

PADC

Coordinator

**Title**: Women Health and Hygiene awareness program in Anna Nagar Slum **Date:** 30 Sep 2021

**Objective:** To make women aware about their health especially menstrual hygiene

Dr. Shweta Sharma and Dr. Anita Singh explained the importance of women health and hygiene. Emphasize on use of sanitary napkin, benefits to use and ways to dispose.

**Participants:** Faculty members, UG and PG students and local community women (32 participants)

| A+<br>CAREER COLLEGE 52<br>Govindpura, BHEL, Bhopal (M.P.) India |
|------------------------------------------------------------------|
| Department of Chemistry                                          |
| Organizes                                                        |
| Women Health and Hygiene<br>Awareness Program                    |
| At<br>Anna Nagar Slum                                            |
| 📰 30 <sup>th</sup> Sep 2021 🕜 12:00 Noon to 2:00 pm              |