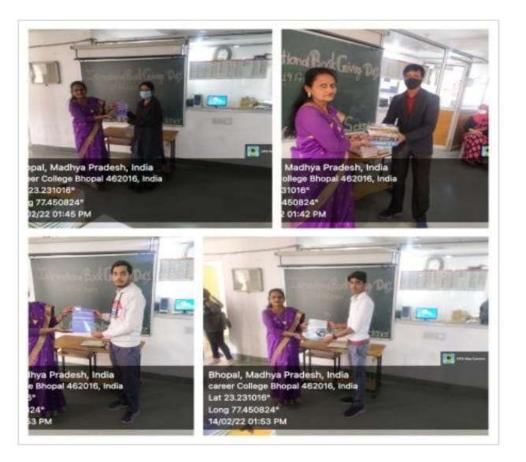

## **International Book Giving Day**

Department of Computer Science has celebrated "International Book Giving day" on 14<sup>th</sup> February, 2022 to spread cheer through books at Career College, Bhopal. The purpose of celebrating this day is to help the needy students of the society by creating awareness among the students.

The session was coordinated by Mrs.Jyotsna Kanungo, Department of Computer Science. It was attended by the staff members and the students of the college.

Vote of thanks was given by Mrs. Swarna Sinha, HOD, and Department of Computer Science.