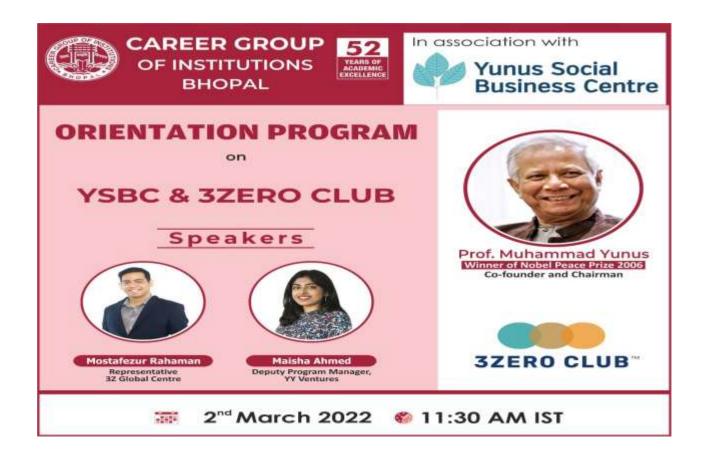

#### **Orientation Programme on YSBC and 3Zero Club**

Session: 21-22

Orientation Programme on YSBC and 3Zero Club in association with Yunus Social Business Centre Bangladesh on 2 March/22. Resource Person were Mostafezur Rehman Representative 3 Z Global Centre, Maisha Ahmad Deputy Programme Manager YY Ventures. Students gained a lot from this orientation programme about YSBC and 3Zero Club.The programme was very informative and interesting.