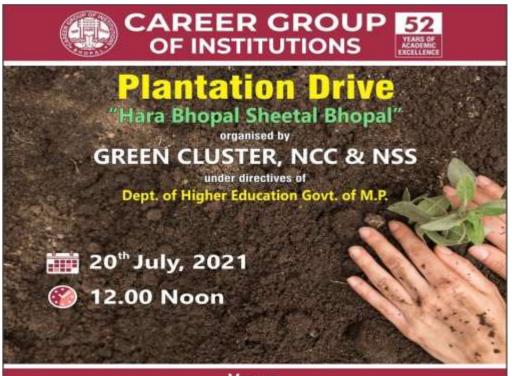

**Green Cluster** 

Session : 21-22

Green Cluster organized a Plantation Programme (Hara Bhopal Sheetal Bhopal) in collaboration with Dept of Higher Education Govt. of India Bhopal M.P on 20 July/21 at Career College Campus in compliance with Prime minister's Swachh Bharat Abhiyaan. An oath to protect trees was administered by the Principal, Dr Charanjit Kaur followed by plantation drive in the college campus. This activity was planned with the aim of making students aware about environmental protection. Students learned about the importance of trees and how to plant them and gained a lot of knowledge from this activity. Faculty members from different departments and students were present.