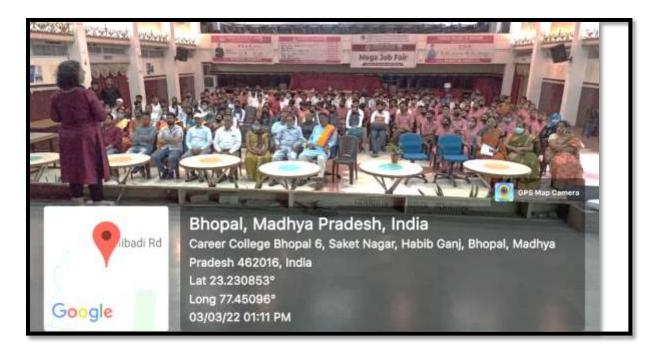

Green Cluster

International Webinar on Social Business Design Competition

#### Session:21-22

International Webinar on Social Business Design Competition, Social Fiction Design Competition and Mentorship in association with Xunus Social Business Centre Bangladesh on 23 March/22. Resource Persons of the webinar were Enrico Testi, Executive Director YSBC, University of Florence, Biswajit Ghosh, COO, Rotary, India Literacy Mission. Mr. Enrico Testi elaborated about mentorship in association with Xunus Social Business Centre Bangladesh and Design Competition.

#### **Orientation Programme on YSBC and 3Zero Club**

Session: 21-22

Orientation Programme on YSBC and 3Zero Club in association with Yunus Social Business Centre Bangladesh on 2 March/22. Resource Person were Mostafezur Rehman Representative 3 Z Global Centre, Maisha Ahmad Deputy Programme Manager YY Ventures. Students gained a lot from this orientation programme about YSBC and 3Zero Club.The programme was very informative and interesting.