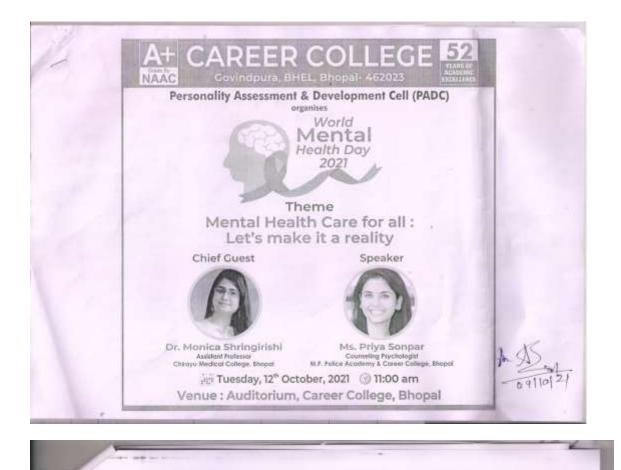

#### Guest Lecture on "Mental Health Care for all :Lets make it's a realty"

Personality Assessment and Development Cell organized a Guest Lecture on 12 October 2021 on the topic "Mental Health Care for all Lets make it's a realty." Dr. Charanjit Kau, Principal, Career Collegge welcomed the speaker Dr. Monica Shringirishi Ass.Prof. Chirayu Medical College, Bhopal and Priya Sompar. Counseler She discussed with issues like personal problems faced by individuals, anger management, dealing with anxiety – social anxiety, mage fright, fear of exams and interviews, nutarionship problems, etc. Mainty alms at improving the meanal health of the students so as to bring about self improvement and healthy invironment in the college amongst students.