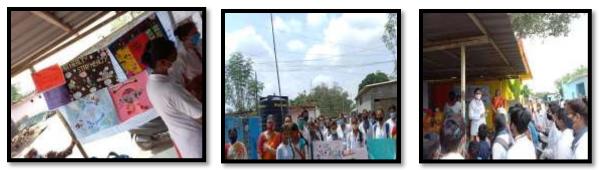

**Title:** Gender Sensitization Program (**SPACE**) on Gender: Beyond the Boundaries **Date:** 3 March 22

**Objective:** To aware young minds about community evils that are leading to gender inequality.

Ms. Kumud Singh, spoke about various issues that are making our society gender biased. She described the need to have citizens who have high moral and ethical standards and who know about the vital role of gender Sensitization. She actually awakens our thoughts.

Students of NSS cell performed a Nukkad Natak "**Meri Soch Mera Samman, Ye Hai Mera Adhikaar**" which introduced the participants to various societal woes like Dowry system, discrimination on the basis of colour, caste gender etc. The seminar inspired people to introspect and eradicate the day-to-day activities that are fuelling gender inequality.

Resource Person: Ms.Kumud Singh Secretary Sarokar NGO

Participants: Faculty members, UG and PG students (169 participants)

**Title:** International Webinar on "Social Business Design Competition and Social Fiction Design Competition cum Mentorship Program"