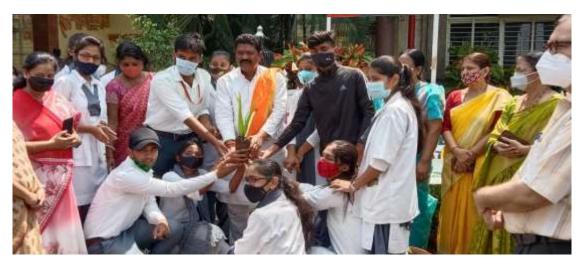

## Career College Bhopal Green Cluster Plantation Programme in collaboration with Guru Ravidas Vishwa Mahapeeth Session:21-22

Green Cluster organized Plantation Programmein a collaboration with Guru Ravidas Vishwa Mahapeethon 27<sup>th</sup>Sep/21 at Career College Campus. An oath to protect trees was administered by the Principal, Dr Charanjit Kaur followed by plantation drive in the college campus. This activity was planned with the aim of making students aware. Students learned about the importance of plantation. Invited Guests fromGuru Ravidas Vishwa Mahapeeth, Faculty members from different departments and students were present.