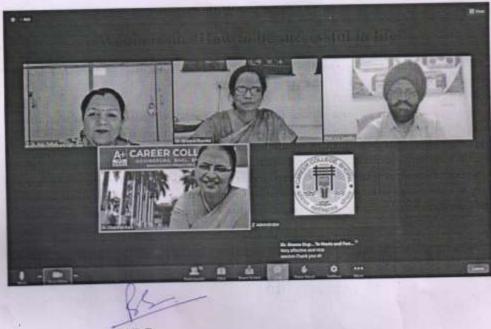

#### Webinar on "How to be successful in life"

Personality Assessment and Development Cell organised a webinar on 22 October 2021 on the topic "How to be successful in life." Dr. Charanjit Kaur, Principal, Career College welcomed the speaker of the webinar, Prof. S.S Sandhu, Director, Design Innovation Centre and Professor, Biological Sciences, R.D University, Jabalpur. According to him Success is the basic result of applying some basic principles such as goal setting, determination and the desire to success. He further added that desire is the starting point of all accomplishment and great results cannot be obtained without a strong desire. He emphasized on proper planning before commencement of any task. He discussed that motivation plays an important role in achievement of success. He also discussed the role of other factors such as discipline, mentorship, oral expressions, writing abilities, attitude etc which may help to achieve success. His lecture was very fruitful and motivational and will help the young generation to focus on their goals and incorporate his valuable suggestions to succeed in their lives.

PADC

Coordinator