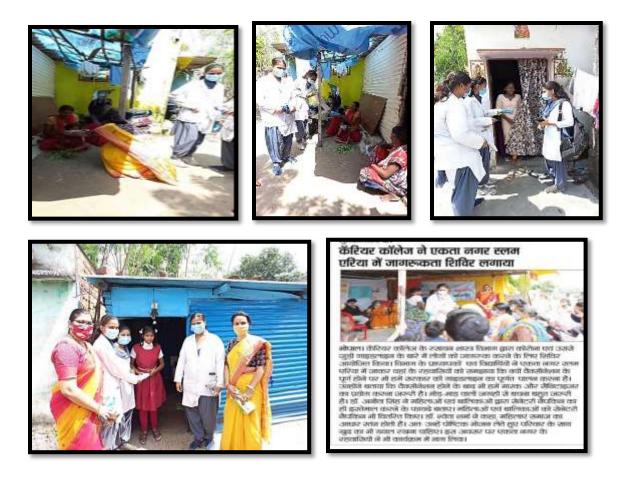

**Title**: Awareness Campaign on precautions against Covid 19 at Ekta Nagar Basti **Date**: 08 Oct 2021

**Objective:** To aware maximum people to continue with safety precautions against covid 19 even after vaccination (in lieu with government-initiated awareness drives).

Faculty members from the department explained the slum community people to continue use of mask and sanitizer as precaution to avoid chances of infection.

**Participants:** Faculty members, UG and PG students and slum community people (23 participants)

Title: ISR activity to spread awareness amongst children and women in the Anna Nagar slum area against Covid 19

**Date:** 8 Dec 21

**Objective:** To spread awareness amongst people to protect against covid 19 looking to rise in covid cases.

Faculty members prompted slum people through awareness talks and inspire them to live in hygiene along with precautionary measures to prevent themselves from the disease

Participants: Faculty members, UG and PG students (33 participants)

भोपाला। केरियर कॉलेज के रखयन शास्त्र विमाग द्वारा कोरोना पर उसने जुड़ी नाइडलाइन के बारे में लोगों को जानरुक करने के लिए प्रियिर जावेंडिल किया। विमाग के प्रधायकों पर विधर्षियों ने एकता नजर रलम करिया में जानर यहां के रहवानियों को समझाय कि को वैवसीनेसन के पूर्ण होने पर भी होंने सरकार की नाइडलाइन का पूर्णत पालन करना है। उन्होंने बनाव कि वैवसीनेसन होने के बाद ने हमें मरका और रेजिलाइजर का प्रारंत करना जानर है। नीड़ नाइ वाले जानरों द्वारा से हुन जरनी है। डॉ. उन्होंने किस ने महिलाओं पर बालिकओ द्वारा सेनंदरी नेपवित्र का ही इस्तेमाल करने के महिलाओं पर बालिको प्रारंत सेनंदरी नेपवित्र का ही इस्तेमाल करने के प्रायं बलाए। महिलाओं पर बालिकओ को सेनंदरी नेपवित्र में विगरित किए। हॉ. स्वेमा सम ने कहा, महिलाप रामाज का जायर रसन तोले हैं। उन जाने पॉलिक नोजल लोते तुरु परिवर के सम बुंब का में बता रखना वरिप्र। इं. अवतार पर प्रक्रंग नजर के रहवाकियों से भी कार्यक्रम में अन लिया।