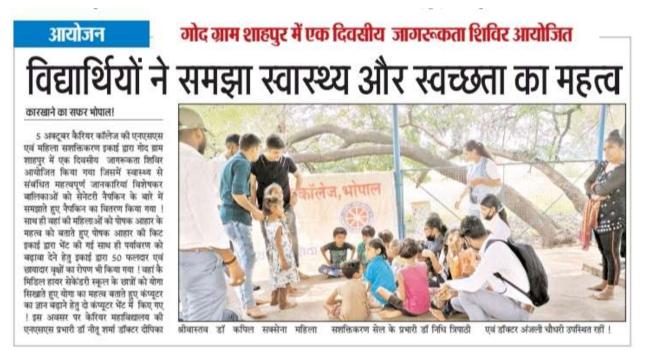

भोपाला। केरियर कॉलेज के रखयन शास्त्र विमाग द्वारा कोरोना पर उसने जुड़ी नाइडलाइन के बारे में लोगों को जानरुक करने के लिए प्रियिर जावेंडिल किया। विमाग के प्रधायकों पर विधर्षियों ने एकता नजर रलम करिया में जानर यहां के रहवानियों को समझाय कि को वैवसीनेसन के पूर्ण होने पर भी होंने सरकार की नाइडलाइन का पूर्णत पालन करना है। उन्होंने बनाव कि वैवसीनेसन होने के बाद ने हमें मरका और रेजिलाइजर का प्रारंत करना जानर है। नीड़ नाइ वाले जानरों द्वारा से हुन जरनी है। डॉ. उन्होंने किस ने महिलाओं पर बालिकओ द्वारा सेनंदरी नेपवित्र का ही इस्तेमाल करने के महिलाओं पर बालिको प्रारंत सेनंदरी नेपवित्र का ही इस्तेमाल करने के प्रायं बलाए। महिलाओं पर बालिकओ को सेनंदरी नेपवित्र में विगरित किए। हॉ. स्वेमा सम ने कहा, महिलाप रामाज का जायर रसन तोले हैं। उन जाने पॉलिक नोजल लोते तुरु परिवर के सम बुंब का में बता रखना वरिप्र। इं. अवतार पर प्रक्रंग नजर के रहवाकियों से भी कार्यक्रम में अन लिया।