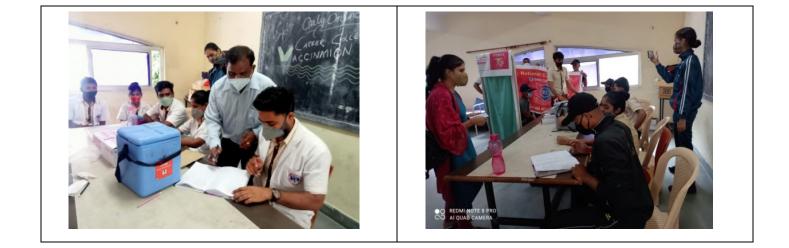

Title: An awareness program on the need of getting vaccinated against Covid 19 at Ekta Nagar Basti

Date: 04 Oct 2021

**Objective:** To motivate each and every one to vaccinate themselves for safeguarding against the dreaded disease

Dr. Shweta Sharma and Dr. Anita Singh motivated the slum people to avail vaccination at the nearest centre and provided knowledge related to misconception of vaccination

**Participants:** Faculty members, UG and PG students and slum community people (28 participants)

**Title**: Awareness Campaign on precautions against Covid 19 at Ekta Nagar Basti **Date**: 08 Oct 2021

**Objective:** To aware maximum people to continue with safety precautions against covid 19 even after vaccination (in lieu with government-initiated awareness drives).

Faculty members from the department explained the slum community people to continue use of mask and sanitizer as precaution to avoid chances of infection.

**Participants:** Faculty members, UG and PG students and slum community people (23 participants)