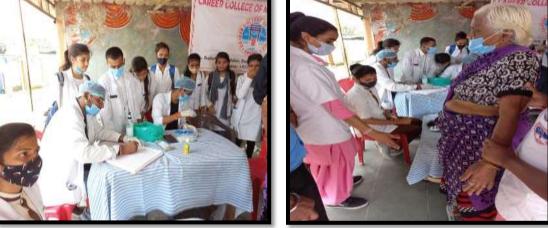

**Title**: Awareness Campaign on precautions against Covid 19 at Ekta Nagar Basti **Date**: 08 Oct 2021

**Objective:** To aware maximum people to continue with safety precautions against covid 19 even after vaccination (in lieu with government-initiated awareness drives).

Faculty members from the department explained the slum community people to continue use of mask and sanitizer as precaution to avoid chances of infection.

**Participants:** Faculty members, UG and PG students and slum community people (23 participants)